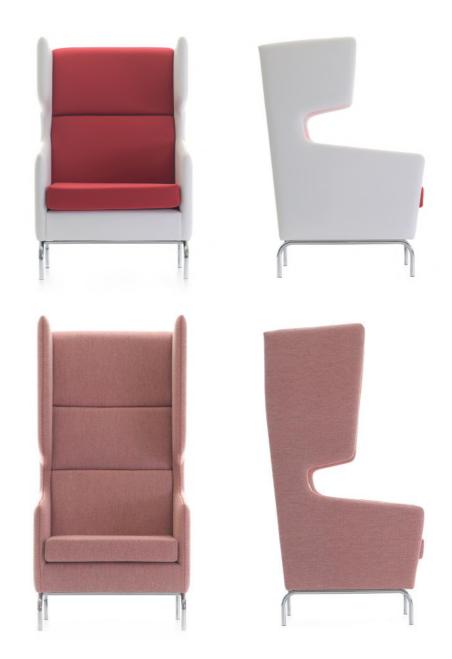

## 214

Thin plywood arms of Versis are designed to reduce the bulk of the height. Tubular arm-like bent metal bases can not only create bulk reduction, but also help keep the floor clean considering the size of the sofa.

The inner space of the sofa helps travellers who always need meetings in public settings. The concept of Versis allows different combinations of upholstery and colour schemes in the same sofa. This privacy promising sofa welcomes you with medium and high versions and is a key piece for restaurants or office environment.