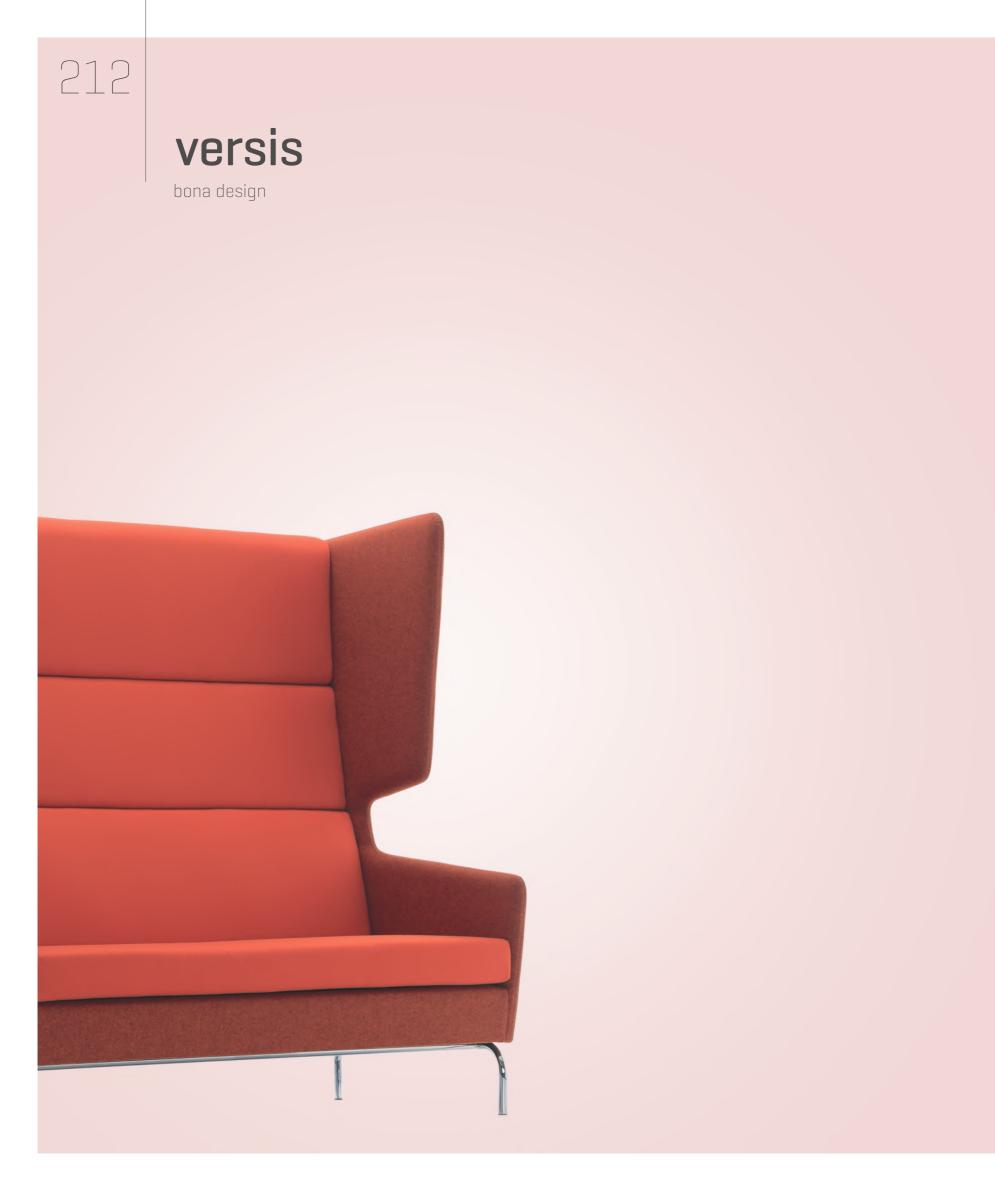

## choose your **privacy** level

As one of deberenn's first ideas, the design approach of Versis was seen as a conceptual relaxing and privacy zone in an open space. The two different heights let you choose your privacy level. You can be hidden while you rest your hands on the armrest of our sofa. Isolate yourself, be in and out of the lounge, and divide the space.