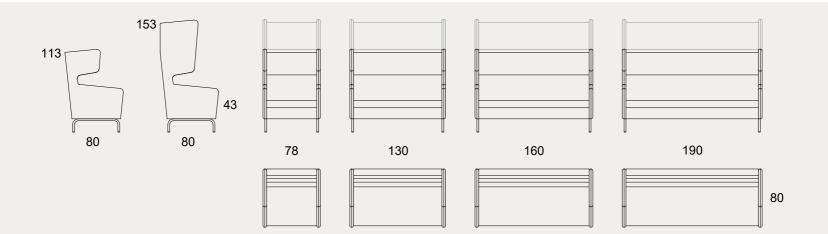

The inner space of the sofa helps travellers who always need meetings in public settings. The concept of Versis allows different combinations of upholstery and colour schemes in the same sofa. This privacy promising sofa welcomes you with medium and high versions and is a key piece for restaurants or office environment.