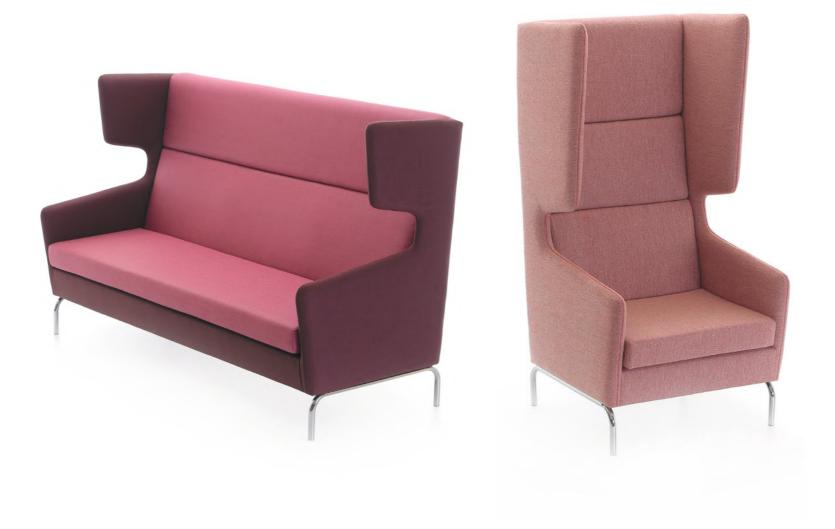

## choose your **privacy** level

As one of deberenn's first ideas, the design approach of Versis was seen as a conceptual relaxing and privacy zone in an open space. The two different heights let you choose your privacy level. You can be hidden while you rest your hands on the armrest of our sofa. Isolate yourself, be in and out of the lounge, and divide the space.

The inner space of the sofa helps travellers who always need meetings in public settings. The concept of Versis allows different combinations of upholstery and colour schemes in the same sofa. This privacy promising sofa welcomes you with medium and high versions and is a key piece for restaurants or office environment.