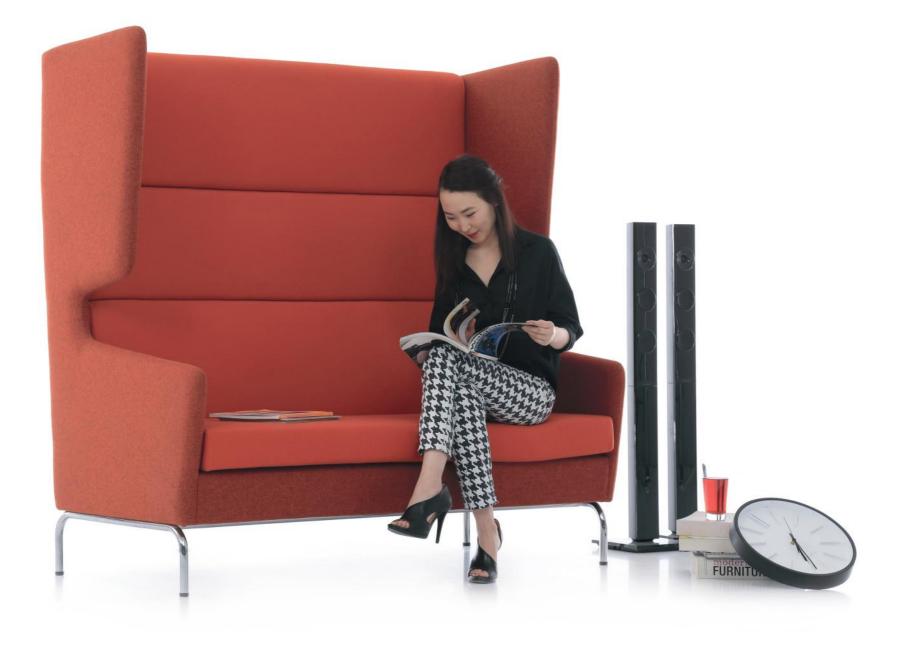

## choose your **privacy** level

As one of deberenn's first ideas, the design approach of Versis was seen as a conceptual relaxing and privacy zone in an open space. The two different heights let you choose your privacy level. You can be hidden while you rest your hands on the armrest of our sofa. Isolate yourself, be in and out of the lounge, and divide the space.

## 214

Thin plywood arms of Versis are designed to reduce the bulk of the height. Tubular arm-like bent metal bases can not only create bulk reduction, but also help keep the floor clean considering the size of the sofa.

The inner space of the sofa helps travellers who always need meetings in public settings. The concept of Versis allows different combinations of upholstery and colour schemes in the same sofa. This privacy promising sofa welcomes you with medium and high versions and is a key piece for restaurants or office environment.