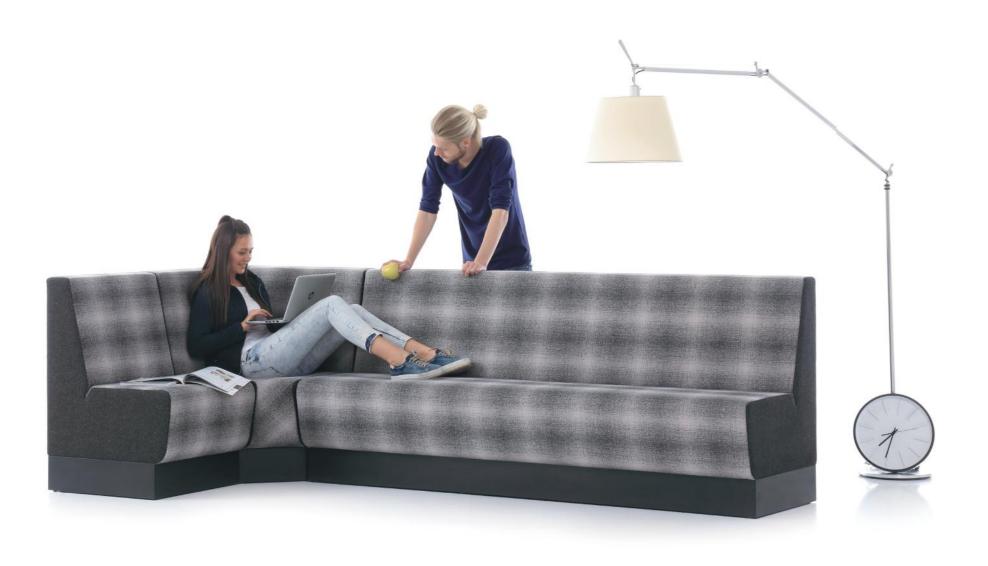

## endless configurations

The double color use and slim line characterizes the interior and gives architects a good chance to design their own atmosphere which can easily match tables, walls, the floor etc., not depending on product design limits. Aura café is a versatile collection of upholstered modular elements that can be arranged in an endless number of configurations to adapt to the most diverse architectural styles and settings.

Based around one simple unit or a group of modulation, Aura café can be used for all current office functions associated with soft upholstery such as food courts and breakout areas, meeting spaces and partitioning.

It can be used independently to create private spaces in open plan environments, or alongside each other to enhance collaborative working. With the new "Extra High" addition, Aura Café now offers you a new look and more privacy with optional side panels and wall units covered with fabric that provides a protective screen against unwanted looks or annoying noises.