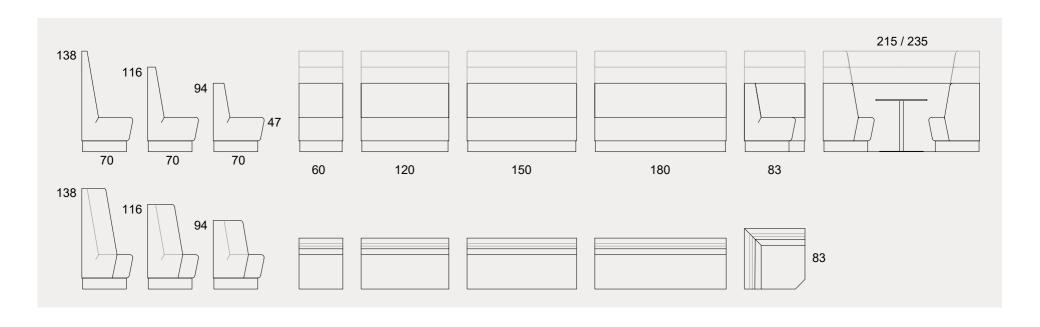

## endless configurations

The double color use and slim line characterizes the interior and gives architects a good chance to design their own atmosphere which can easily match tables, walls, the floor etc., not depending on product design limits. Aura café is a versatile collection of upholstered modular elements that can be arranged in an endless number of configurations to adapt to the most diverse architectural styles and settings.

Based around one simple unit or a group of modulation, Aura café can be used for all current office functions associated with soft upholstery such as food courts and breakout areas, meeting spaces and partitioning.