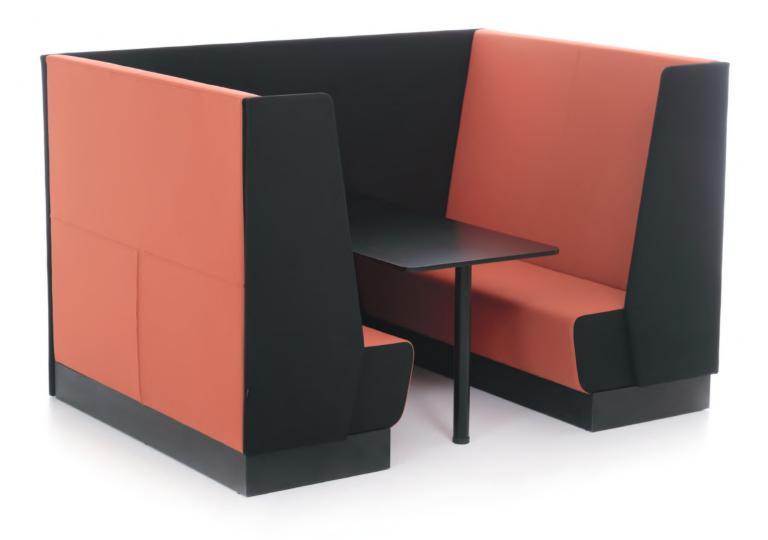

Based around one simple unit or a group of modulation, Aura café can be used for all current office functions associated with soft upholstery such as food courts and breakout areas, meeting spaces and partitioning.

It can be used independently to create private spaces in open plan environments, or alongside each other to enhance collaborative working. With the new "Extra High" addition, Aura Café now offers you a new look and more privacy with optional side panels and wall units covered with fabric that provides a protective screen against unwanted looks or annoying noises.