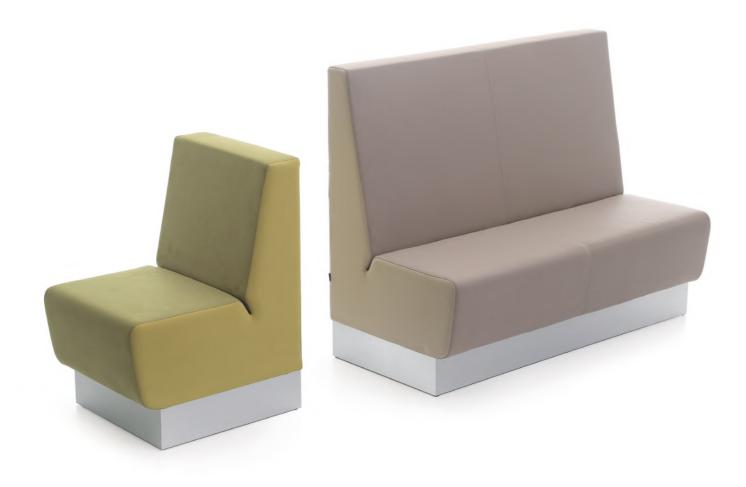

## endless configurations

The double color use and slim line characterizes the interior and gives architects a good chance to design their own atmosphere which can easily match tables, walls, the floor etc., not depending on product design limits. Aura café is a versatile collection of upholstered modular elements that can be arranged in an endless number of configurations to adapt to the most diverse architectural styles and settings.

Based around one simple unit or a group of modulation, Aura café can be used for all current office functions associated with soft upholstery such as food courts and breakout areas, meeting spaces and partitioning.