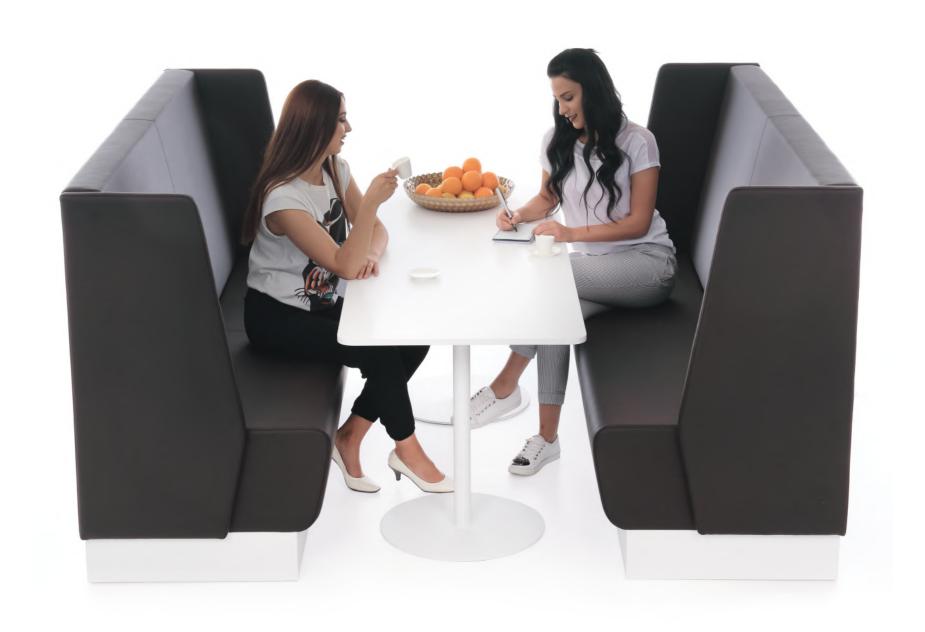

Based around one simple unit or a group of modulation, Aura café can be used for all current office functions associated with soft upholstery such as food courts and breakout areas, meeting spaces and partitioning.

It can be used independently to create private spaces in open plan environments, or alongside each other to enhance collaborative working. With the new "Extra High" addition, Aura Café now offers you a new look and more privacy with optional side panels and wall units covered with fabric that provides a protective screen against unwanted looks or annoying noises.