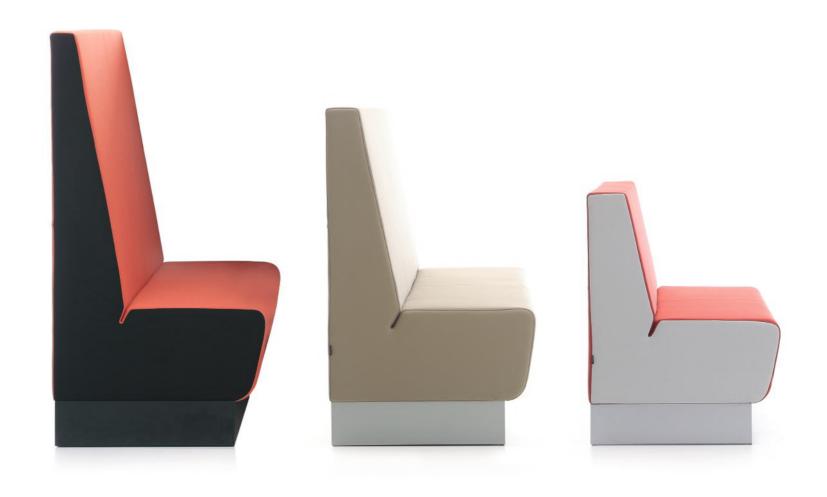

## endless configurations

The double color use and slim line characterizes the interior and gives architects a good chance to design their own atmosphere which can easily match tables, walls, the floor etc., not depending on product design limits. Aura café is a versatile collection of upholstered modular elements that can be arranged in an endless number of configurations to adapt to the most diverse architectural styles and settings.

Based around one simple unit or a group of modulation, Aura café can be used for all current office functions associated with soft upholstery such as food courts and breakout areas, meeting spaces and partitioning.