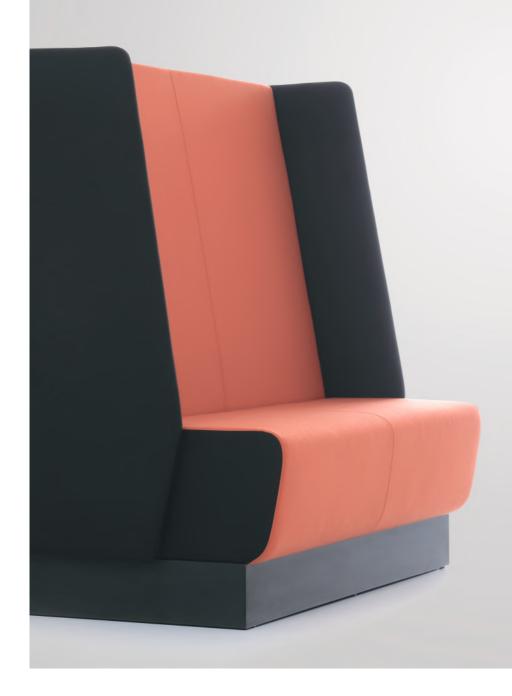

It can be used independently to create private spaces in open plan environments, or alongside each other to enhance collaborative working. With the new "Extra High" addition, Aura Café now offers you a new look and more privacy with optional side panels and wall units covered with fabric that provides a protective screen against unwanted looks or annoying noises.