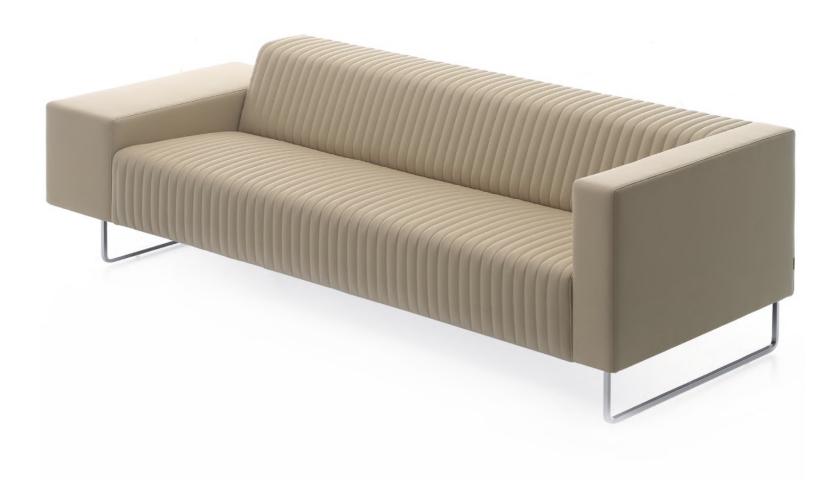

## distinctive and perfect form

The elastic backs and the high resistant foam in the seat give a seating comfort, completed with a perfect look and minimal elegance. Slim metal bases complete the robust design in a contrasting way. The padded upholstery shows the craftsmanship by giving a classical aesthetic look to a modern Studio deberenn design.

A timeless office sofa with a wooden frame is upholstered with non-deformable foam and polyester fibre, and a seat with elastic belts and elegant chrome metal legs. Covers include irremovable fabric or leather. Quilting and sewing details customize and stylize the product.

Mona is created to offer a different and discreet design that fits the space perfectly, without being out of tune, harmonizing with the environment. It gives a new soul to living areas with its dynamic form language and special quilted upholstery. Mona is the sophistication with its eyeful style and comfort with its wide sitting area.