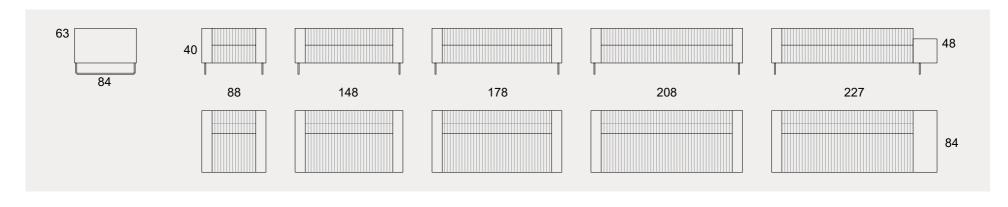

## mona studio deberenn



## distinctive and perfect form



The elastic backs and the high resistant foam in the seat give a seating comfort, completed with a perfect look and minimal elegance. Slim metal bases complete the robust design in a contrasting way. The padded upholstery shows the craftsmanship by giving a classical aesthetic look to a modern Studio deberenn design.

A timeless office sofa with a wooden frame is upholstered with non-deformable foam and polyester fibre, and a seat with elastic belts and elegant chrome metal legs. Covers include irremovable fabric or leather. Quilting and sewing details customize and stylize the product.







Mona is created to offer a different and discreet design that fits the space perfectly, without being out of tune, harmonizing with the environment. It gives a new soul to living areas with its dynamic form language and special quilted upholstery. Mona is the sophistication with its eyeful style and comfort with its wide sitting area.