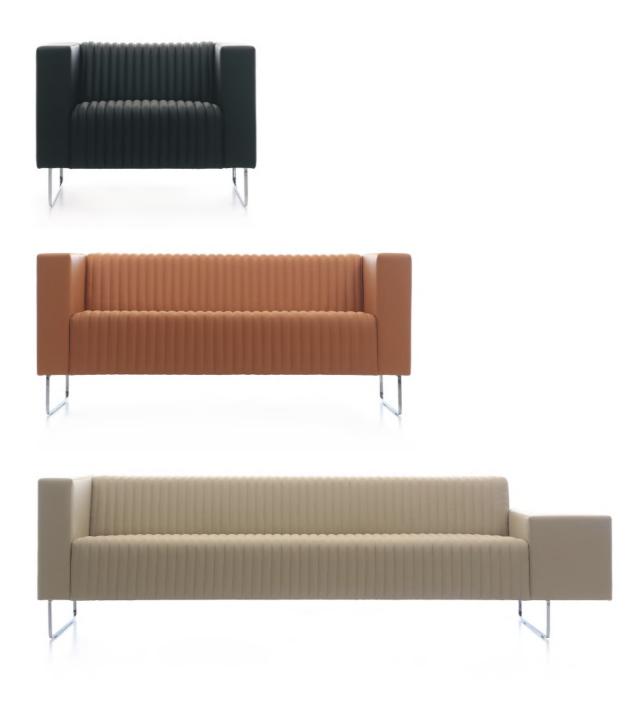

A timeless office sofa with a wooden frame is upholstered with non-deformable foam and polyester fibre, and a seat with elastic belts and elegant chrome metal legs. Covers include irremovable fabric or leather. Quilting and sewing details customize and stylize the product.

Mona is created to offer a different and discreet design that fits the space perfectly, without being out of tune, harmonizing with the environment. It gives a new soul to living areas with its dynamic form language and special quilted upholstery. Mona is the sophistication with its eyeful style and comfort with its wide sitting area.