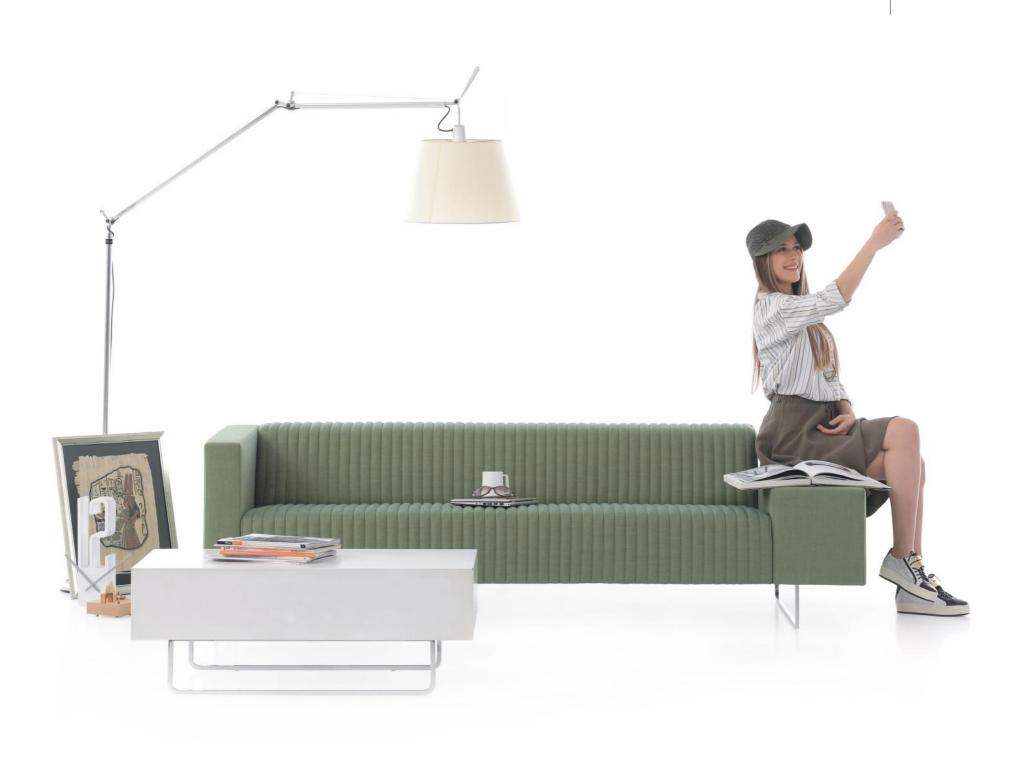

## distinctive and perfect form

The elastic backs and the high resistant foam in the seat give a seating comfort, completed with a perfect look and minimal elegance. Slim metal bases complete the robust design in a contrasting way. The padded upholstery shows the craftsmanship by giving a classical aesthetic look to a modern Studio deberenn design.

A timeless office sofa with a wooden frame is upholstered with non-deformable foam and polyester fibre, and a seat with elastic belts and elegant chrome metal legs. Covers include irremovable fabric or leather. Quilting and sewing details customize and stylize the product.

Mona is created to offer a different and discreet design that fits the space perfectly, without being out of tune, harmonizing with the environment. It gives a new soul to living areas with its dynamic form language and special quilted upholstery. Mona is the sophistication with its eyeful style and comfort with its wide sitting area.