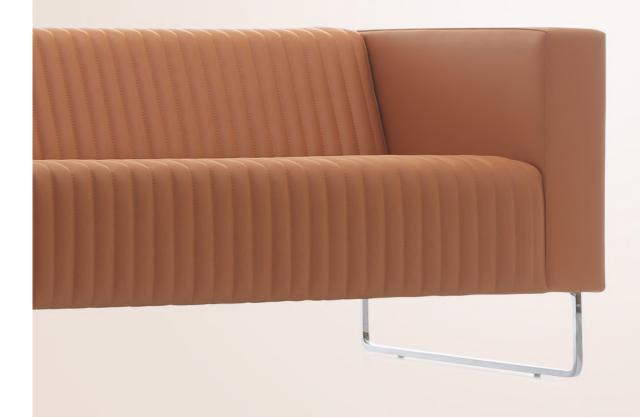

## distinctive and perfect form

The elastic backs and the high resistant foam in the seat give a seating comfort, completed with a perfect look and minimal elegance. Slim metal bases complete the robust design in a contrasting way. The padded upholstery shows the craftsmanship by giving a classical aesthetic look to a modern Studio deberenn design.

A timeless office sofa with a wooden frame is upholstered with non-deformable foam and polyester fibre, and a seat with elastic belts and elegant chrome metal legs. Covers include irremovable fabric or leather. Quilting and sewing details customize and stylize the product.