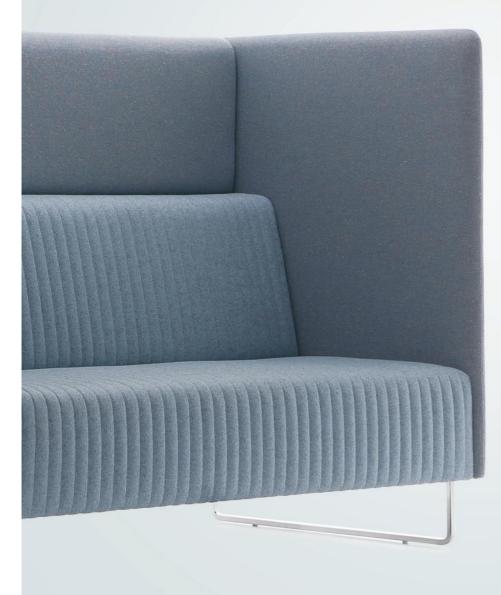

## high concentration within elegancy

If you need privacy with comfort and elegance, Mona High is just for you. It has a modern design with classical look thanks to the quilting technology. High back and sides creating a secluded sphere where you can sit on your own or in a group. The space between the back and the upper back, offers a perfect space to spread your arms and feel comfy.

## 198

Lightness of the design is emphasized with the metal legs which carry a big sofa block and also let space for cleaning the underneath.

Mona sofa and armchair series is supplemented with Mona High where you can sit and focus or socialise in the workplace. Its design is a piece of furniture that feels like it is a small, separate room. The sofas can be upholstered in any of the leathers and fabrics of the deberenn swatch cards specified by the customer. The concept of Mona High even allows for different combinations of upholstery and colour schemes in the same sofa.