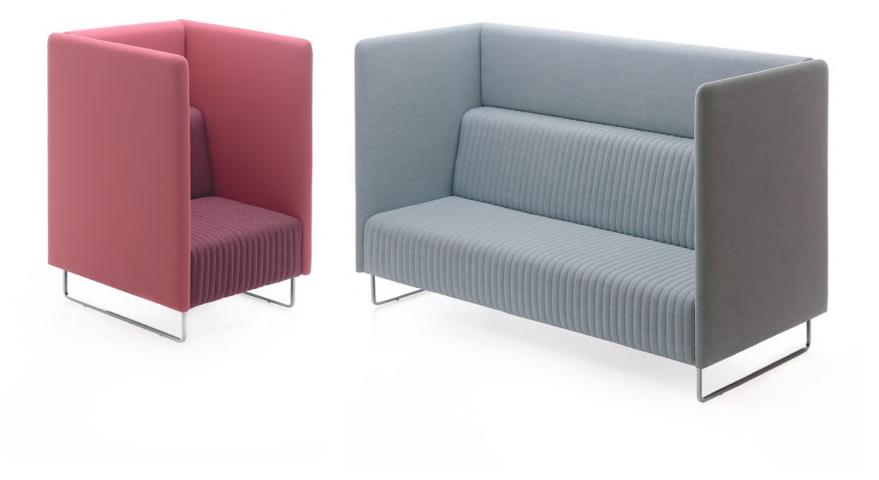

## high concentration within elegancy

If you need privacy with comfort and elegance, Mona High is just for you. It has a modern design with classical look thanks to the quilting technology. High back and sides creating a secluded sphere where you can sit on your own or in a group. The space between the back and the upper back, offers a perfect space to spread your arms and feel comfy.

## 198

Lightness of the design is emphasized with the metal legs which carry a big sofa block and also let space for cleaning the underneath.

Mona sofa and armchair series is supplemented with Mona High where you can sit and focus or socialise in the workplace. Its design is a piece of furniture that feels like it is a small, separate room. The sofas can be upholstered in any of the leathers and fabrics of the deberenn swatch cards specified by the customer. The concept of Mona High even allows for different combinations of upholstery and colour schemes in the same sofa.