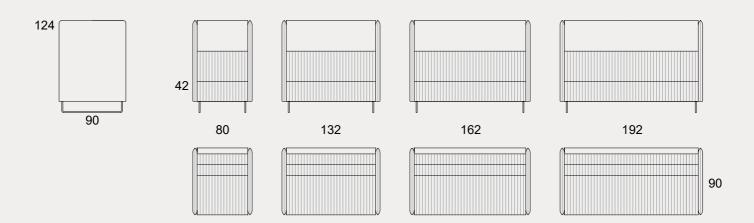

## 198

Lightness of the design is emphasized with the metal legs which carry a big sofa block and also let space for cleaning the underneath.

Mona sofa and armchair series is supplemented with Mona High where you can sit and focus or socialise in the workplace. Its design is a piece of furniture that feels like it is a small, separate room. The sofas can be upholstered in any of the leathers and fabrics of the deberenn swatch cards specified by the customer. The concept of Mona High even allows for different combinations of upholstery and colour schemes in the same sofa.