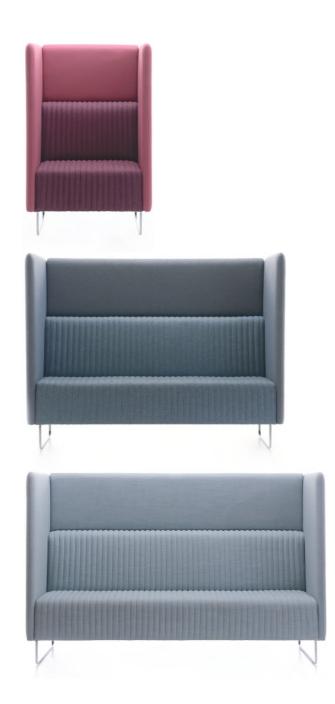

## high concentration within elegancy

If you need privacy with comfort and elegance, Mona High is just for you. It has a modern design with classical look thanks to the quilting technology. High back and sides creating a secluded sphere where you can sit on your own or in a group. The space between the back and the upper back, offers a perfect space to spread your arms and feel comfy.

## 198

Lightness of the design is emphasized with the metal legs which carry a big sofa block and also let space for cleaning the underneath.

Mona sofa and armchair series is supplemented with Mona High where you can sit and focus or socialise in the workplace. Its design is a piece of furniture that feels like it is a small, separate room. The sofas can be upholstered in any of the leathers and fabrics of the deberenn swatch cards specified by the customer. The concept of Mona High even allows for different combinations of upholstery and colour schemes in the same sofa.