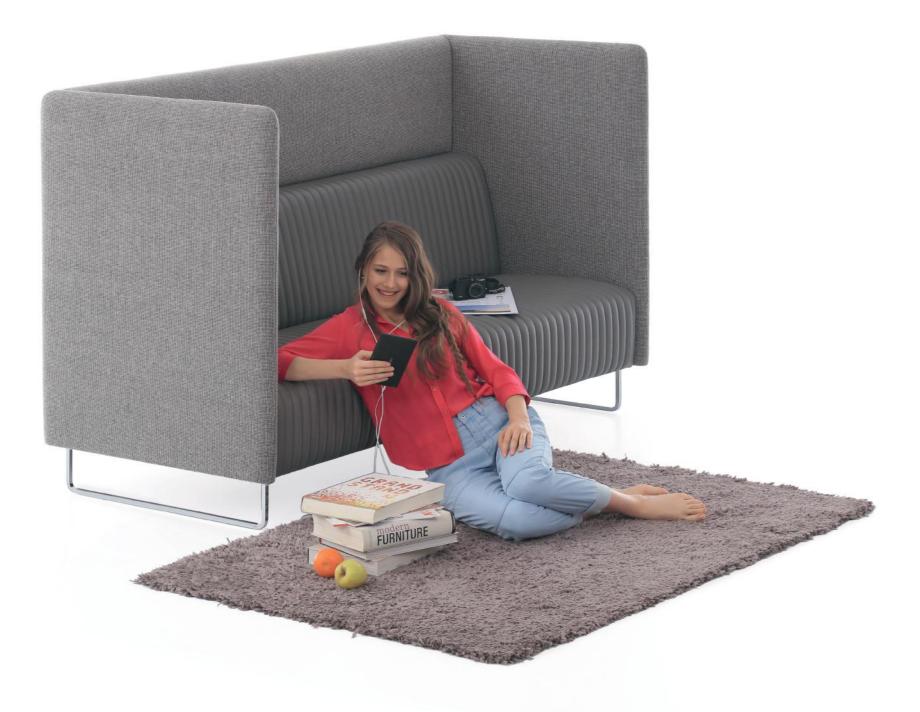

## high concentration within elegancy

If you need privacy with comfort and elegance, Mona High is just for you. It has a modern design with classical look thanks to the quilting technology. High back and sides creating a secluded sphere where you can sit on your own or in a group. The space between the back and the upper back, offers a perfect space to spread your arms and feel comfy.

## 198

Lightness of the design is emphasized with the metal legs which carry a big sofa block and also let space for cleaning the underneath.

Mona sofa and armchair series is supplemented with Mona High where you can sit and focus or socialise in the workplace. Its design is a piece of furniture that feels like it is a small, separate room. The sofas can be upholstered in any of the leathers and fabrics of the deberenn swatch cards specified by the customer. The concept of Mona High even allows for different combinations of upholstery and colour schemes in the same sofa.