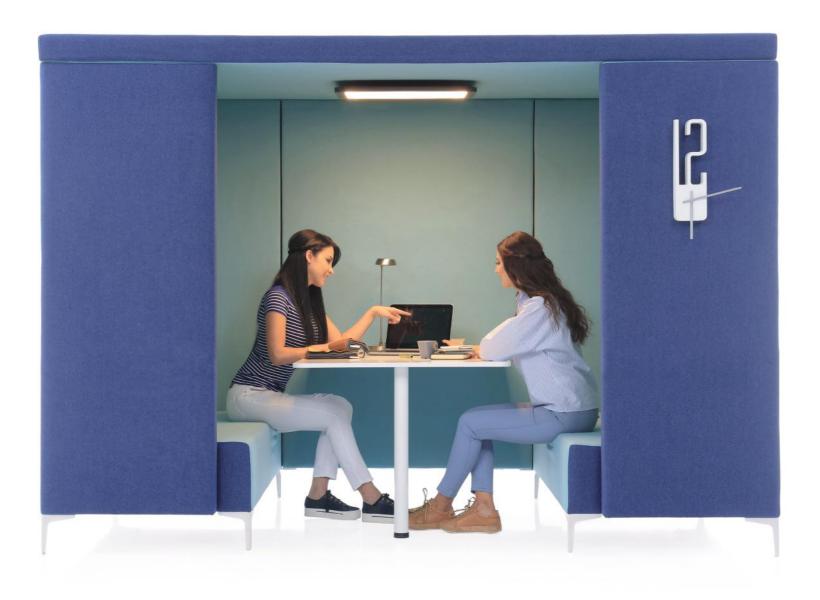

The brand new member of this family is Cara Extra High which all the sofas can be with L arms or short arms. The perfecting touch of the Cara Extra High is a roof top that instantly turns the sofa, panel and pod table combination into a little room and gives you the perfect privacy.

The user can choose an upholstered Cara High back panel with cable conduit to mount a media unit. As an alternative to the closed roof option, the open top structure allows the ambient light to pass through the system. Cara High Extra is definitely one of the most assertive piece of deberenn collection.