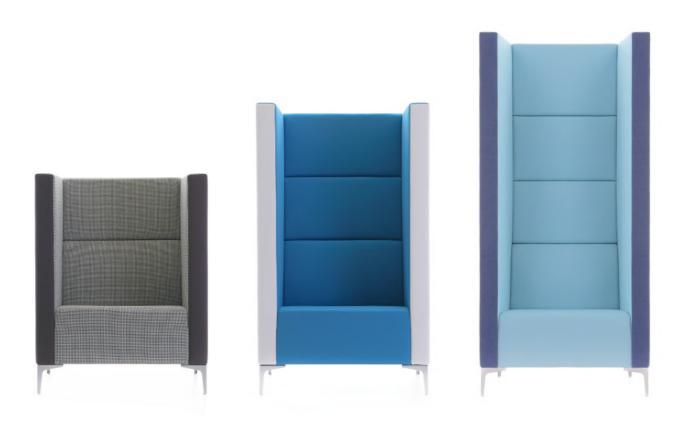

With its medium and high options, Highline is a perfect and comfy solution. Make your meetings on the pod table, welcome your guests being isolated from the rest of the surrounding. For enhanced privacy, available as a unit, two or three seats sofa both with standard and L arms, Cara High is the ideal product for the modern working environments where personal touchdown spaces and informal meeting areas are the norm.

The brand new member of this family is Cara Extra High which all the sofas can be with L arms or short arms. The perfecting touch of the Cara Extra High is a roof top that instantly turns the sofa, panel and pod table combination into a little room and gives you the perfect privacy.