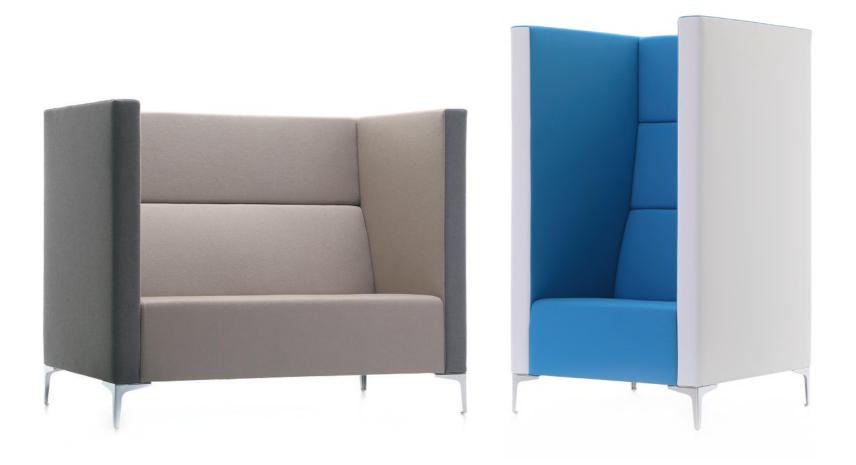

With its medium and high options, Highline is a perfect and comfy solution. Make your meetings on the pod table, welcome your guests being isolated from the rest of the surrounding. For enhanced privacy, available as a unit, two or three seats sofa both with standard and L arms, Cara High is the ideal product for the modern working environments where personal touchdown spaces and informal meeting areas are the norm.

Cara High can be used independently to create private spaces in open plan environments, or alongside each other to enhance collaborative working. Its contoured design has been intentionally developed to reduce peripheral vision and external noise. Cara Highline pod table is the last element to bring sofas and link panel together and create a cozy room atmosphere. Cara Highline pod tables welcome you with a wide range of varied sizes.