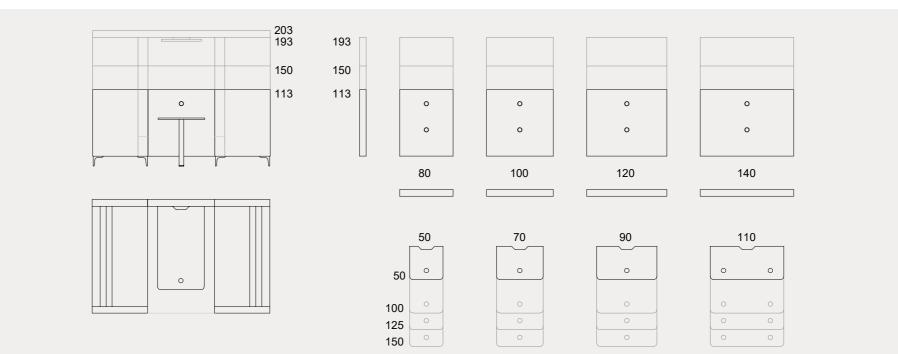

Cara High can be used independently to create private spaces in open plan environments, or alongside each other to enhance collaborative working. Its contoured design has been intentionally developed to reduce peripheral vision and external noise. Cara Highline pod table is the last element to bring sofas and link panel together and create a cozy room atmosphere. Cara Highline pod tables welcome you with a wide range of varied sizes.

The brand new member of this family is Cara Extra High which all the sofas can be with L arms or short arms. The perfecting touch of the Cara Extra High is a roof top that instantly turns the sofa, panel and pod table combination into a little room and gives you the perfect privacy.