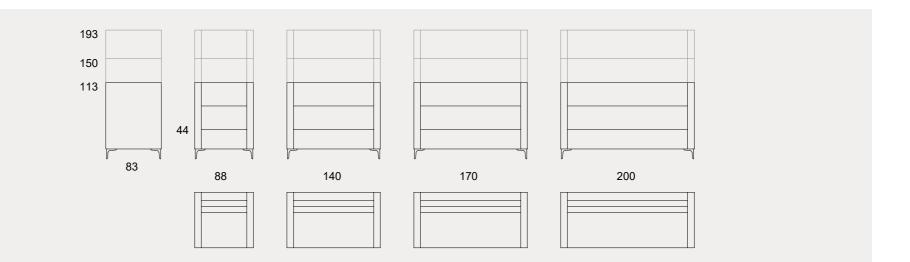

Cara High can be used independently to create private spaces in open plan environments, or alongside each other to enhance collaborative working. Its contoured design has been intentionally developed to reduce peripheral vision and external noise. Cara Highline pod table is the last element to bring sofas and link panel together and create a cozy room atmosphere. Cara Highline pod tables welcome you with a wide range of varied sizes.