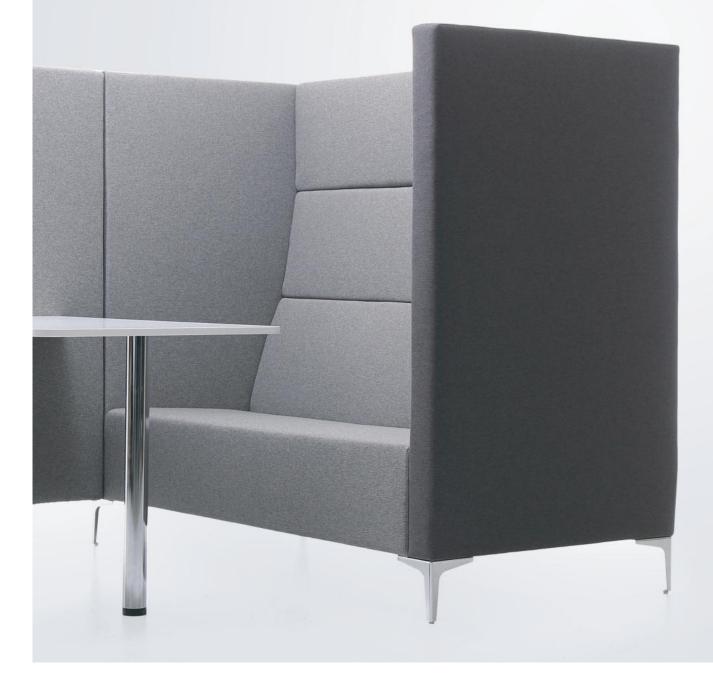

With its medium and high options, Highline is a perfect and comfy solution. Make your meetings on the pod table, welcome your guests being isolated from the rest of the surrounding. For enhanced privacy, available as a unit, two or three seats sofa both with standard and L arms, Cara High is the ideal product for the modern working environments where personal touchdown spaces and informal meeting areas are the norm.

The brand new member of this family is Cara Extra High which all the sofas can be with L arms or short arms. The perfecting touch of the Cara Extra High is a roof top that instantly turns the sofa, panel and pod table combination into a little room and gives you the perfect privacy.