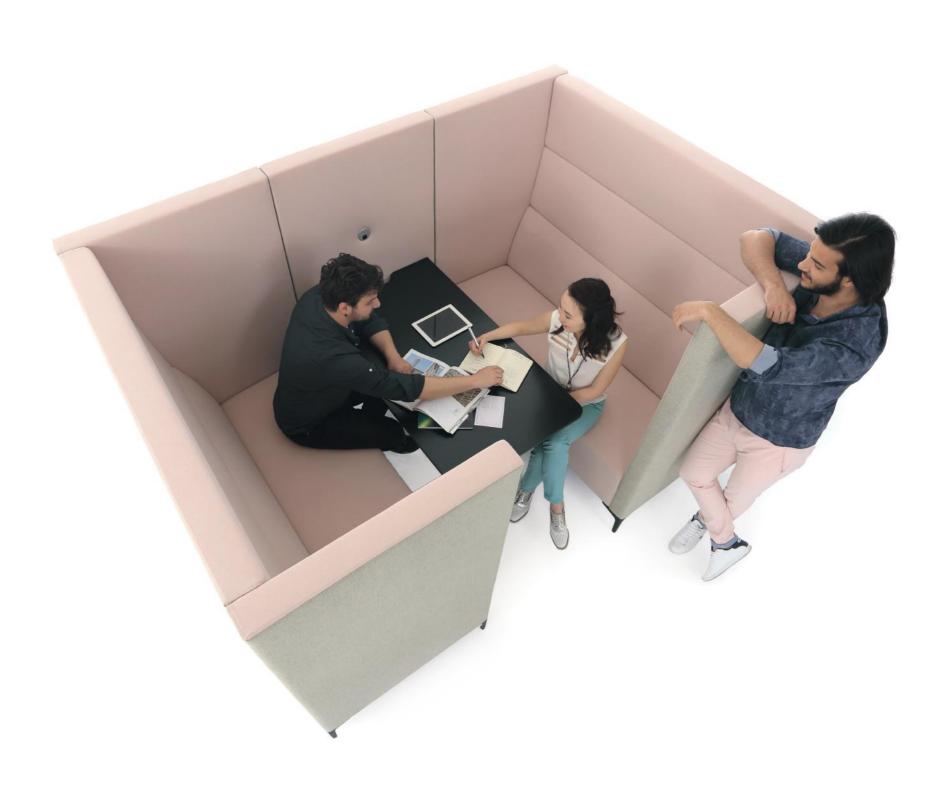

## **isolated** and relaxed sitting

As designers, we believe that Cara Highline is an absolutely stunning and simple design with a touch to fulfill the trends and privacy solutions with minimal design. The target was for all to feel comfortable at home, close your eyes and have a rest, and so the result was amazing. Straight clear lines define the privacy boundaries so the users are partly isolated from the environment. As part of the Cara family, Cara Highline answers the need for privacy in open areas with a link panel addition. You can be in a lounge space, but still feel alone and comfortable while checking your mail or having a phone call.

With its medium and high options, Highline is a perfect and comfy solution. Make your meetings on the pod table, welcome your guests being isolated from the rest of the surrounding. For enhanced privacy, available as a unit, two or three seats sofa both with standard and L arms, Cara High is the ideal product for the modern working environments where personal touchdown spaces and informal meeting areas are the norm.

Cara High can be used independently to create private spaces in open plan environments, or alongside each other to enhance collaborative working. Its contoured design has been intentionally developed to reduce peripheral vision and external noise. Cara Highline pod table is the last element to bring sofas and link panel together and create a cozy room atmosphere. Cara Highline pod tables welcome you with a wide range of varied sizes.