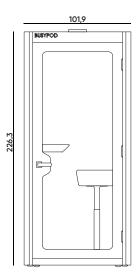

# **BUSYPOD**

A quiet space designed for privacy and focus.

Get your oasis for the modern office. Dial-in, tune out, rehearse, review, create, debate – you name it – the minimalist BUSYPOD Phone Booth's potential for your open plan office is huge. No need to fight over the conference room or over-booked meeting rooms that were built for many people. No need to stand out in the corridor or stairwell to make that phone call. Our Phone Booths are soundproofed, comfortable spaces that come with a built-in desk as standard. Set up your laptop, put down your cup of coffee, layout some documents. The BUSYPOD Phone Booth is the solution you need to regain lost privacy in your open-plan office!