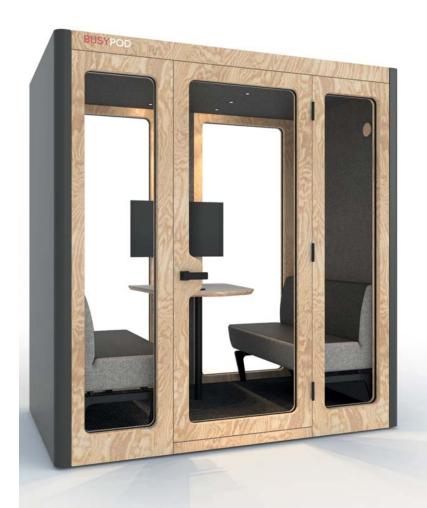

## **BUSYPOD PRODUCTS**

Are insulated study and meeting cabins consisting of Phone Booth, Medium Meet, Medium Work, Large and XLarge models. All BUSYPOD products consist of layers with sound insulation and acoustic properties, and different options are available according to the concept of your office. Their installation is quite simple. Phone Booth is designed to be installed in 15 minutes, Medium and Large in 30 minutes, and our largest product, XLarge, in 60 minutes. BUSYPODs are illuminated by LED lights and have a ventilation system. BUSYPOD frames can be made of natural wood and lacquered in the desired colour, and sound-controlled laminated glass is used in the windows. Acoustic carpet is used on the floor. In addition to these standard features, we also offer many features.

BUSYPOD products promise to get rid of the complex environment you are in and to offer you a calm environment. As soon as you enter, all communication from inside to outside and from outside to inside is cut off. All that's left is you, the jobs and meetings waiting for you.

# **BUSYPOD**

A quiet space designed for privacy and focus.

Get your oasis for the modern office. Dial-in, tune out, rehearse, review, create, debate – you name it – the minimalist BUSYPOD Phone Booth's potential for your open plan office is huge. No need to fight over the conference room or over-booked meeting rooms that were built for many people. No need to stand out in the corridor or stairwell to make that phone call. Our Phone Booths are soundproofed, comfortable spaces that come with a built-in desk as standard. Set up your laptop, put down your cup of coffee, layout some documents. The BUSYPOD Phone Booth is the solution you need to regain lost privacy in your open-plan office!