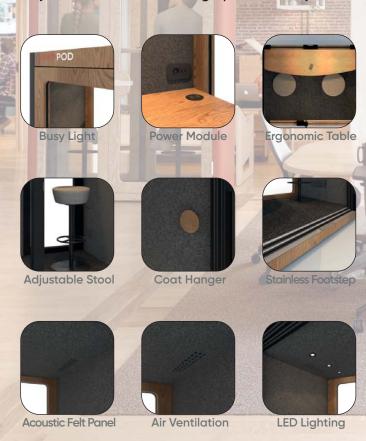

Acoustic Felt Panel Air Ventilation

LED Lighting

**BUSYPOD Large** 

Spradling-Silvertex, Spradling-Valencia, Camira-Silk, Camira-Main Line

Flax, Kvadrat-Remix 3

Supports socket types of all countries

Fire Sprinkler and Warning System

Screen by product size

**Coat Hanger** 

Wireless Charger

**Motion Sensor** 

**Data Line** 

**Door Lock** 

Remote

Ramp for Disabled Access

Felt Side Panel

Casters (Wheels)

Stainless Footstep

Carpet

**LED Lighting** 

**BUSYLOUNGE (4)** 