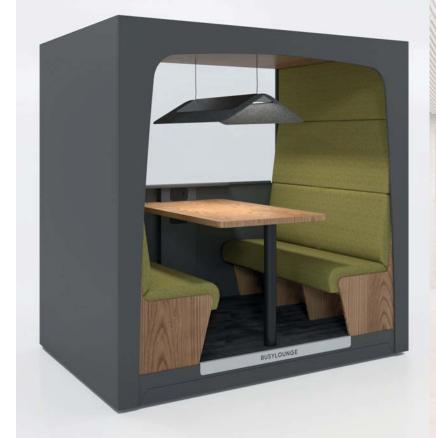

### **BUSYLOUNGE PRODUCTS**

Are for 2 and 4 people and are the meeting point and provide you privacy with acoustic and sound absorbing features. There are different options available according to your office concept. They are designed to be installed by 2 people in 20 minutes in BUSYLOUNGE(2) and in 20 minutes by 3 people in BUSYLOUNGE(4). BUSYLOUNGE's lighting is made by LED lights, its seats will take you out of the office environment and make you feel comfortable in your home. We are sure that you will have a very productive time with your teammates.

# BUSYPOD Design Of Silence

Although BUSYLOUNGE is called a new generation workspace, it is a mobile office section that you can set up with 2 people without making any changes, and where you can come together and work with your colleagues. Thanks to its portability feature after installation, you can move it to the appropriate place you want and hold you"r meetings there. BUSYLOUNGE, which is plain and very aesthetic, has been designed to adapt to

# BUSYPOD Design of Silence

You will love your workspace more than before.

You will feel happy in BUSYLOUNGE and you will be able to focus on your work much faster and achieve visible results. It will make you very happy to have fun while working in this wonderful product, which isolates yourself from the complexity around you and has a simple structure. Thanks to the hidden wheels on the floor, you can move it to the area you want in your office and turn it in the direction you want.