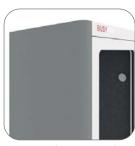

# **BUSYPOD**

A quiet space designed for privacy and focus.

Get your oasis for the modern office. Dial-in, tune out, rehearse, review, create, debate – you name it – the minimalist BUSYPOD Phone Booth's potential for your open plan office is huge. No need to fight over the conference room or over-booked meeting rooms that were built for many people. No need to stand out in the corridor or stairwell to make that phone call. Our Phone Booths are soundproofed, comfortable spaces that come with a built-in desk as standard. Set up your laptop, put down your cup of coffee, layout some documents. The BUSYPOD Phone Booth is the solution you need to regain lost privacy in your open-plan office!