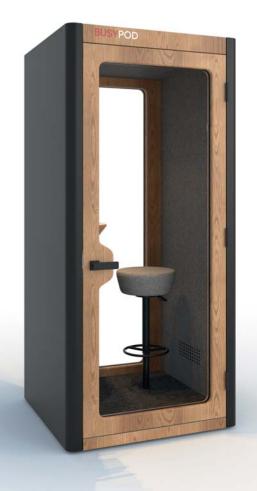

# **BUSYPOD**

A quiet space designed for privacy and focus.

Get your oasis for the modern office. Dial-in, tune out, rehearse, review, create, debate – you name it – the minimalist BUSYPOD Phone Booth's potential for your open plan office is huge. No need to fight over the conference room or over-booked meeting rooms that were built for many people. No need to stand out in the corridor or stairwell to make that phone call. Our Phone Booths are soundproofed, comfortable spaces that come with a built-in desk as standard. Set up your laptop, put down your cup of coffee, layout some documents. The BUSYPOD Phone Booth is the solution you need to regain lost privacy in your open-plan office!

# **BUSYPOD**Design of Silence