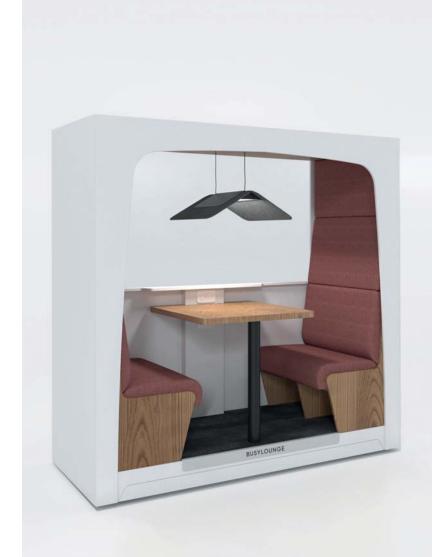

BUSYPOD Medium Work BUSYPOD Medium Meet

BUSYPOD Large BUSYPOD XLarge

Non-flammable Material

Acoustic Laminated
Glasses

Recycled Material

**BUSYLOUNGE (4)** 

**BUSYLOUNGE (2)** 

### **BUSYLOUNGE PRODUCTS**

Are for 2 and 4 people and are the meeting point and provide you privacy with acoustic and sound absorbing features. There are different options available according to your office concept. They are designed to be installed by 2 people in 20 minutes in BUSYLOUNGE(2) and in 20 minutes by 3 people in BUSYLOUNGE(4). BUSYLOUNGE's lighting is made by LED lights, its seats will take you out of the office environment and make you feel comfortable in your home. We are sure that you will have a very productive time with your teammates.