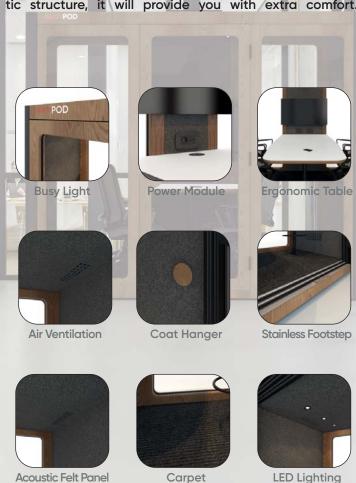

# New generation meeting room

Now, thanks to technology, we can easily run more than one job, even though we cannot be physical, we can be where we want to be visual. One of the simplest ways to provide this communication is through video conferences. we thought of you, thanks to the screen module BUSYPODs contains, it will be a new convenience for both your video conferences and team meetings. In addition, thanks to its sound insulation and acoustic structure, it will provide you with extra comfort.

Acoustic Felt Panel Air Ventilation

LED Lighting

**BUSYPOD Large** 