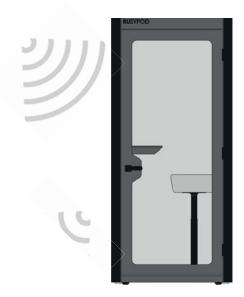

# **BUSYPOD**

A quiet space designed for privacy and focus.

Get your oasis for the modern office. Dial-in, tune out, rehearse, review, create, debate – you name it – the minimalist BUSYPOD Phone Booth's potential for your open plan office is huge. No need to fight over the conference room or over-booked meeting rooms that were built for many people. No need to stand out in the corridor or stairwell to make that phone call. Our Phone Booths are soundproofed, comfortable spaces that come with a built-in desk as standard. Set up your laptop, put down your cup of coffee, layout some documents. The BUSYPOD Phone Booth is the solution you need to regain lost privacy in your open-plan office!