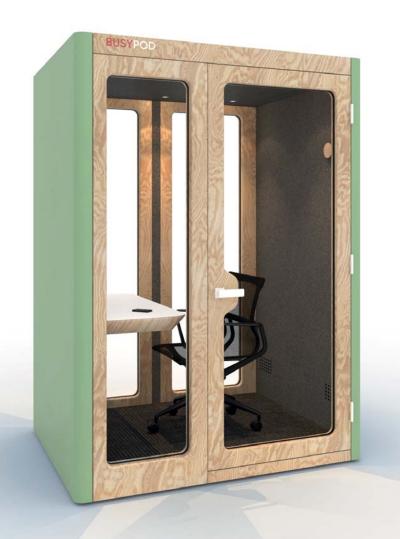

## **BUSYPOD PRODUCTS**

Are insulated study and meeting cabins consisting of Phone Booth, Medium Meet, Medium Work, Large and XLarge models. All BUSYPOD products consist of layers with sound insulation and acoustic properties, and different options are available according to the concept of your office. Their installation is quite simple. Phone Booth is designed to be installed in 15 minutes, Medium and Large in 30 minutes, and our largest product, XLarge, in 60 minutes. BUSYPODs are illuminated by LED lights and have a ventilation system. BUSYPOD frames can be made of natural wood and lacquered in the desired colour, and sound-controlled laminated glass is used in the windows. Acoustic carpet is used on the floor. In addition to these standard features, we also offer many features.

BUSYPOD products promise to get rid of the complex environment you are in and to offer you a calm environment. As soon as you enter, all communication from inside to outside and from outside to inside is cut off. All that's left is you, the jobs and meetings waiting for you.