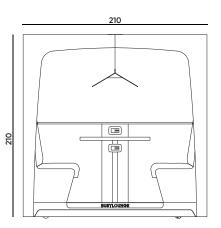

# Sometimes life is just for two

There are never enough meeting spaces. Most meeting rooms are built for larger groups when the fact is, most meetings have just a few people. To build more meeting rooms can cost or just can not be right i practical. The pod comes with a large 2 person meeting table. Add two built-in, height adjustable stools, or provide your own. Perfect for a quick catchup with a colleague or visitor. Work on a report with a team member, dial-in a colleague working remotely, or just use the pod to read a legal document. The BU-SYPOD Medium Meet is a cost-effective and easy way to add flexible meeting spaces to any office.

# Where people and privacy meet.

Did you know over 70% of meetings have 4 people or less in them? Most offices don't have enough meeting spaces. The cost of building more meeting rooms can be prohibitive, or just damn right impractical. Maybe your lease is due to expire in 18 months anyway. So why build when you can quickly install a 4 person meeting pod which you can take with you when you move premises. Wall mount a screen for built-in video conferencing, meet with up to 3 of your colleagues, or just use the pod to get away and focus on that report you're working on. The BUSYPOD Large 4 person meeting room is a cost effective and easy way to add flexible meeting spaces to any office, when and where you need them.