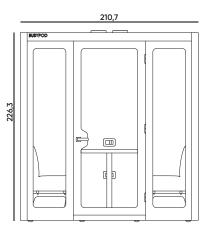

# Take your work environment to the next level

Many people in large companies are very uncomfortable with occupying a whole room. BUSYPOD Medium Work occupies approximately 2 m2 in an office environment and has a structure that will make you look like a huge meeting room. When you go inside and start working, all the sounds coming from outside will be cut off and you will be alone with your work and yourself. You can turn on the music you want and focus on your work, or you will have your video conferences in a comfortable environment where no one is watching you and your voice is not heard.

# New generation meeting room

Now, thanks to technology, we can easily run more than one job, even though we cannot be physical, we can be where we want to be visual. One of the simplest ways to provide this communication is through video conferences. we thought of you, thanks to the screen module BUSYPODs contains, it will be a new convenience for both your video conferences and team meetings. In addition, thanks to its sound insulation and acoustic structure, it will provide you with extra comfort.