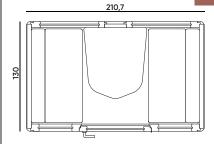

# Sometimes life is just for two

There are never enough meeting spaces. Most meeting rooms are built for larger groups when the fact is, most meetings have just a few people. To build more meeting rooms can cost or just can not be right i practical. The pod comes with a large 2 person meeting table. Add two built-in, height adjustable stools, or provide your own. Perfect for a quick catchup with a colleague or visitor. Work on a report with a team member, dial-in a colleague working remotely, or just use the pod to read a legal document. The BU-SYPOD Medium Meet is a cost-effective and easy way to add flexible meeting spaces to any office.

# Where people and privacy meet.

Did you know over 70% of meetings have 4 people or less in them? Most offices don't have enough meeting spaces. The cost of building more meeting rooms can be prohibitive, or just damn right impractical. Maybe your lease is due to expire in 18 months anyway. So why build when you can quickly install a 4 person meeting pod which you can take with you when you move premises. Wall mount a screen for built-in video conferencing, meet with up to 3 of your colleagues, or just use the pod to get away and focus on that report you're working on. The BUSYPOD Large 4 person meeting room is a cost effective and easy way to add flexible meeting spaces to any office, when and where you need them.