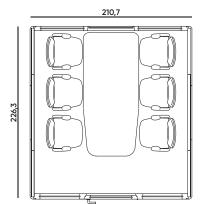

rt you're working on. The BUSYPOD Large 4 person meeting room is a cost effective and easy way to add flexible meeting spaces to any office, when and where you need them.









Acoustic Felt Panel Air Ventilation

LED Lighting

**BUSYPOD Large** 









# BUSYPOD Design Of Silence



# New generation meeting room

Now, thanks to technology, we can easily run more than one job, even though we cannot be physical, we can be where we want to be visual. One of the simplest ways to provide this communication is through video conferences. we thought of you, thanks to the screen module BUSYPODs contains, it will be a new convenience for both your video conferences and team meetings. In addition, thanks to its sound insulation and acoustic structure, it will provide you with extra comfort.









**BUSYPOD XLarge** 





# **Exterior Side Panel**



Black (RAL 9005)



White (RAL 9016)



Grey (RAL 7042)

# Window / Door Frame & Table Materials



Oak



Pine



Walnut



Dark Grey (RAL 7016)



Yellow (RAL 1021)



Red (RAL 3002)



**Black Lacquer** 



Optional

White Lacquer







Blue (RAL 5012)



Green (RAL 6019)

**Optional Unlimited Colors** 



# Standart Optional Grey Dark Grey Green Yellow Upholstery Materials

Abraid (EGL13)

Molten (EGL09)

Forge (EGL12)

Deep Clay (EGL32)



Otter (EGL36)

Twig (EGL49)

**Felt Materials** 

Spradling-Silvertex, Spradling-Valencia, Camira-Silk, Camira-Main Line

Flax, Kvadrat-Remix 3





Supports socket types of all countries



Fire Sprinkler and Warning System



Screen by product size



**Coat Hanger** 



Wireless Charger