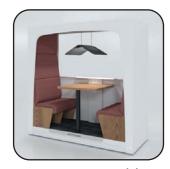

# Sometimes life is just for two

There are never enough meeting spaces. Most meeting rooms are built for larger groups when the fact is, most meetings have just a few people. To build more meeting rooms can cost or just can not be right i practical. The pod comes with a large 2 person meeting table. Add two built-in, height adjustable stools, or provide your own. Perfect for a quick catchup with a colleague or visitor. Work on a report with a team member, dial-in a colleague working remotely, or just use the pod to read a legal document. The BU-SYPOD Medium Meet is a cost-effective and easy way to add flexible meeting spaces to any office.

# Where people and privacy meet.

Did you know over 70% of meetings have 4 people or less in them? Most offices don't have enough meeting spaces. The cost of building more meeting rooms can be prohibitive, or just damn right impractical. Maybe your lease is due to expire in 18 months anyway. So why build when you can quickly install a 4 person meeting pod which you can take with you when you move premises. Wall mount a screen for built-in video conferencing, meet with up to 3 of your colleagues, or just use the pod to get away and focus on that report you're working on. The BUSYPOD Large 4 person meeting room is a cost effective and easy way to add flexible meeting spaces to any office, when and where you need them.