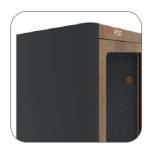

## **BUSYPOD PRODUCTS**

Are insulated study and meeting cabins consisting of Phone Booth, Medium Meet, Medium Work, Large and XLarge models. All BUSYPOD products consist of layers with sound insulation and acoustic properties, and different options are available according to the concept of your office. Their installation is quite simple. Phone Booth is designed to be installed in 15 minutes, Medium and Large in 30 minutes, and our largest product, XLarge, in 60 minutes. BUSYPODs are illuminated by LED lights and have a ventilation system. BUSYPOD frames can be made of natural wood and lacquered in the desired colour, and sound-controlled laminated glass is used in the windows. Acoustic carpet is used on the floor. In addition to these standard features, we also offer many features.

BUSYPOD products promise to get rid of the complex environment you are in and to offer you a calm environment. As soon as you enter, all communication from inside to outside and from outside to inside is cut off. All that's left is you, the jobs and meetings waiting for you.