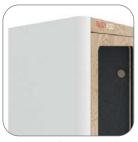

## **BUSYPOD PRODUCTS**

Are insulated study and meeting cabins consisting of Phone Booth, Medium Meet, Medium Work, Large and XLarge models. All BUSYPOD products consist of layers with sound insulation and acoustic properties, and different options are available according to the concept of your office. Their installation is quite simple. Phone Booth is designed to be installed in 15 minutes, Medium and Large in 30 minutes, and our largest product, XLarge, in 60 minutes. BUSYPODs are illuminated by LED lights and have a ventilation system. BUSYPOD frames can be made of natural wood and lacquered in the desired colour, and sound-controlled laminated glass is used in the windows. Acoustic carpet is used on the floor. In addition to these standard features, we also offer many features.

BUSYPOD Medium Work BUSYPOD Medium Meet

BUSYPOD Large BUSYPOD XLarge

Non-flammable Material

Acoustic Laminated
Glasses

Recycled Material

**BUSYLOUNGE (4)** 

**BUSYLOUNGE (2)** 