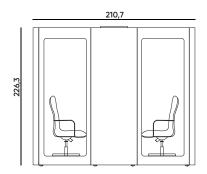

**BUSYPOD XLarge** 

# New generation meeting room

Now, thanks to technology, we can easily run more than one job, even though we cannot be physical, we can be where we want to be visual. One of the simplest ways to provide this communication is through video conferences. we thought of you, thanks to the screen module BUSYPODs contains, it will be a new convenience for both your video conferences and team meetings. In addition, thanks to its sound insulation and acoustic structure, it will provide you with extra comfort.