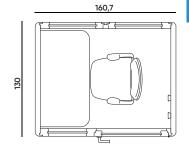

# Sometimes life is just for two

There are never enough meeting spaces. Most meeting rooms are built for larger groups when the fact is, most meetings have just a few people. To build more meeting rooms can cost or just can not be right i practical. The pod comes with a large 2 person meeting table. Add two built-in, height adjustable stools, or provide your own. Perfect for a quick catchup with a colleague or visitor. Work on a report with a team member, dial-in a colleague working remotely, or just use the pod to read a legal document. The BU-SYPOD Medium Meet is a cost-effective and easy way to add flexible meeting spaces to any office.