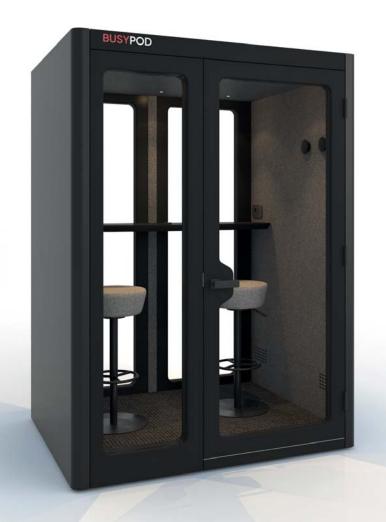

# Sometimes life is just for two

There are never enough meeting spaces. Most meeting rooms are built for larger groups when the fact is, most meetings have just a few people. To build more meeting rooms can cost or just can not be right i practical. The pod comes with a large 2 person meeting table. Add two built-in, height adjustable stools, or provide your own. Perfect for a quick catchup with a colleague or visitor. Work on a report with a team member, dial-in a colleague working remotely, or just use the pod to read a legal document. The BU-SYPOD Medium Meet is a cost-effective and easy way to add flexible meeting spaces to any office.