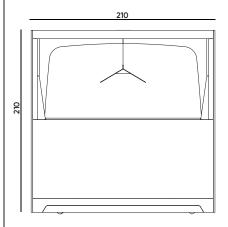

# Sometimes life is just for two

There are never enough meeting spaces. Most meeting rooms are built for larger groups when the fact is, most meetings have just a few people. To build more meeting rooms can cost or just can not be right i practical. The pod comes with a large 2 person meeting table. Add two built-in, height adjustable stools, or provide your own. Perfect for a quick catchup with a colleague or visitor. Work on a report with a team member, dial-in a colleague working remotely, or just use the pod to read a legal document. The BU-SYPOD Medium Meet is a cost-effective and easy way to add flexible meeting spaces to any office.

# Where people and privacy meet.

Did you know over 70% of meetings have 4 people or less in them? Most offices don't have enough meeting spaces. The cost of building more meeting rooms can be prohibitive, or just damn right impractical. Maybe your lease is due to expire in 18 months anyway. So why build when you can quickly install a 4 person meeting pod which you can take with you when you move premises. Wall mount a screen for built-in video conferencing, meet with up to 3 of your colleagues, or just use the pod to get away and focus on that report you're working on. The BUSYPOD Large 4 person meeting room is a cost effective and easy way to add flexible meeting spaces to any office, when and where you need them.