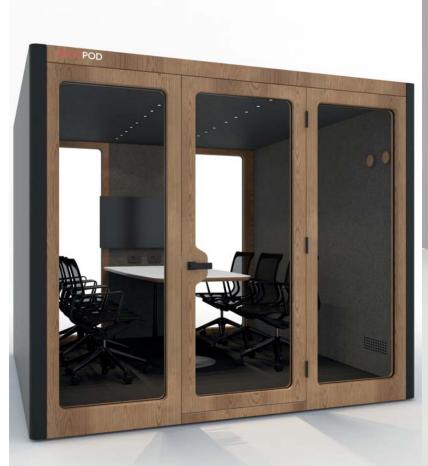

**BUSYPOD XLarge** 

# New generation meeting room

Now, thanks to technology, we can easily run more than one job, even though we cannot be physical, we can be where we want to be visual. One of the simplest ways to provide this communication is through video conferences. we thought of you, thanks to the screen module BUSYPODs contains, it will be a new convenience for both your video conferences and team meetings. In addition, thanks to its sound insulation and acoustic structure, it will provide you with extra comfort.