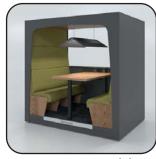

BUSYPOD Medium Work BUSYPOD Medium Meet

BUSYPOD Large BUSYPOD XLarge

Non-flammable Material

Acoustic Laminated
Glasses

Recycled Material

**BUSYLOUNGE (4)** 

**BUSYLOUNGE (2)** 

### **BUSYLOUNGE PRODUCTS**

Are for 2 and 4 people and are the meeting point and provide you privacy with acoustic and sound absorbing features. There are different options available according to your office concept. They are designed to be installed by 2 people in 20 minutes in BUSYLOUNGE(2) and in 20 minutes by 3 people in BUSYLOUNGE(4). BUSYLOUNGE's lighting is made by LED lights, its seats will take you out of the office environment and make you feel comfortable in your home. We are sure that you will have a very productive time with your teammates.