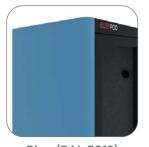

## **BUSYPOD PRODUCTS**

Are insulated study and meeting cabins consisting of Phone Booth, Medium Meet, Medium Work, Large and XLarge models. All BUSYPOD products consist of layers with sound insulation and acoustic properties, and different options are available according to the concept of your office. Their installation is quite simple. Phone Booth is designed to be installed in 15 minutes, Medium and Large in 30 minutes, and our largest product, XLarge, in 60 minutes. BUSYPODs are illuminated by LED lights and have a ventilation system. BUSYPOD frames can be made of natural wood and lacquered in the desired colour, and sound-controlled laminated glass is used in the windows. Acoustic carpet is used on the floor. In addition to these standard features, we also offer many features.

BUSYPOD products promise to get rid of the complex environment you are in and to offer you a calm environment. As soon as you enter, all communication from inside to outside and from outside to inside is cut off. All that's left is you, the jobs and meetings waiting for you.