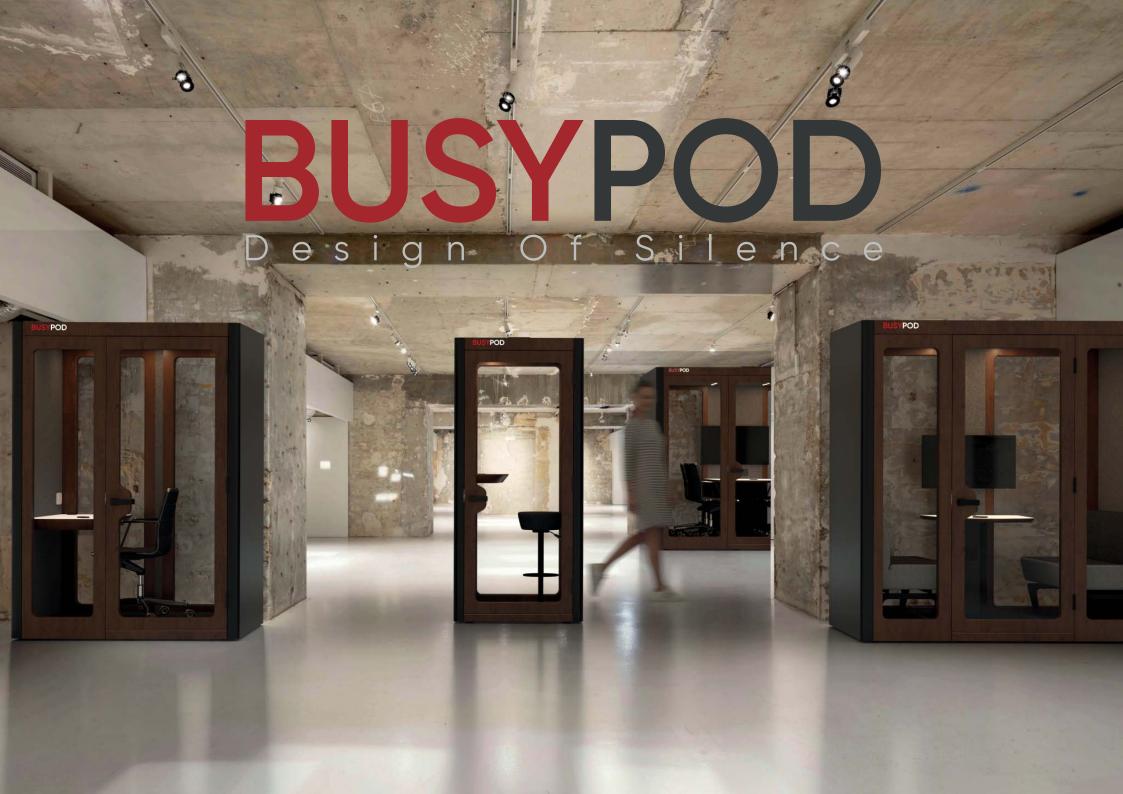

# **BUSYPOD**

A quiet space designed for privacy and focus.

Get your oasis for the modern office. Dial-in, tune out, rehearse, review, create, debate – you name it – the minimalist BUSYPOD Phone Booth's potential for your open plan office is huge. No need to fight over the conference room or over-booked meeting rooms that were built for many people. No need to stand out in the corridor or stairwell to make that phone call. Our Phone Booths are soundproofed, comfortable spaces that come with a built-in desk as standard. Set up your laptop, put down your cup of coffee, layout some documents. The BUSYPOD Phone Booth is the solution you need to regain lost privacy in your open-plan office!