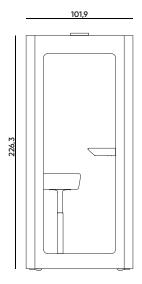

# **BUSYPOD**

A quiet space designed for privacy and focus.

Get your oasis for the modern office. Dial-in, tune out, rehearse, review, create, debate – you name it – the minimalist BUSYPOD Phone Booth's potential for your open plan office is huge. No need to fight over the conference room or over-booked meeting rooms that were built for many people. No need to stand out in the corridor or stairwell to make that phone call. Our Phone Booths are soundproofed, comfortable spaces that come with a built-in desk as standard. Set up your laptop, put down your cup of coffee, layout some documents. The BUSYPOD Phone Booth is the solution you need to regain lost privacy in your open-plan office!