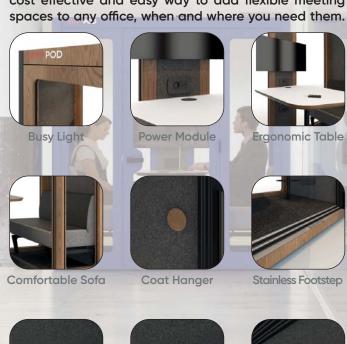

# Sometimes life is just for two

There are never enough meeting spaces. Most meeting rooms are built for larger groups when the fact is, most meetings have just a few people. To build more meeting rooms can cost or just can not be right i practical. The pod comes with a large 2 person meeting table. Add two built-in, height adjustable stools, or provide your own. Perfect for a quick catchup with a colleague or visitor. Work on a report with a team member, dial-in a colleague working remotely, or just use the pod to read a legal document. The BU-SYPOD Medium Meet is a cost-effective and easy way to add flexible meeting spaces to any office.

# Where people and privacy meet.

Did you know over 70% of meetings have 4 people or less in them? Most offices don't have enough meeting spaces. The cost of building more meeting rooms can be prohibitive, or just damn right impractical. Maybe your lease is due to expire in 18 months anyway. So why build when you can quickly install a 4 person meeting pod which you can take with you when you move premises. Wall mount a screen for built-in video conferencing, meet with up to 3 of your colleagues, or just use the pod to get away and focus on that report you're working on. The BUSYPOD Large 4 person meeting room is a cost effective and easy way to add flexible meeting spaces to any office, when and where you need them.

Spradling-Silvertex, Spradling-Valencia, Camira-Silk, Camira-Main Line

Flax, Kvadrat-Remix 3

Supports socket types of all countries

Fire Sprinkler and Warning System

Screen by product size

**Coat Hanger** 

Wireless Charger

**Motion Sensor** 

**Data Line** 

**Door Lock** 

Remote

Ramp for Disabled Access

Felt Side Panel

Casters (Wheels)

Stainless Footstep

Carpet

**LED Lighting** 

**BUSYLOUNGE (4)** 