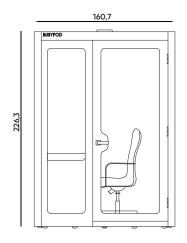

# Sometimes life is just for two

There are never enough meeting spaces. Most meeting rooms are built for larger groups when the fact is, most meetings have just a few people. To build more meeting rooms can cost or just can not be right i practical. The pod comes with a large 2 person meeting table. Add two built-in, height adjustable stools, or provide your own. Perfect for a quick catchup with a colleague or visitor. Work on a report with a team member, dial-in a colleague working remotely, or just use the pod to read a legal document. The BU-SYPOD Medium Meet is a cost-effective and easy way to add flexible meeting spaces to any office.