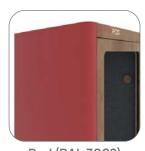

# Window / Door Frame & Table Materials

Oak

Pine

Walnut

Dark Grey (RAL 7016)

Yellow (RAL 1021)

Red (RAL 3002)

**Black Lacquer** 