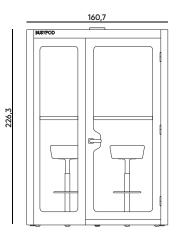

# Sometimes life is just for two

There are never enough meeting spaces. Most meeting rooms are built for larger groups when the fact is, most meetings have just a few people. To build more meeting rooms can cost or just can not be right i practical. The pod comes with a large 2 person meeting table. Add two built-in, height adjustable stools, or provide your own. Perfect for a quick catchup with a colleague or visitor. Work on a report with a team member, dial-in a colleague working remotely, or just use the pod to read a legal document. The BU-SYPOD Medium Meet is a cost-effective and easy way to add flexible meeting spaces to any office.