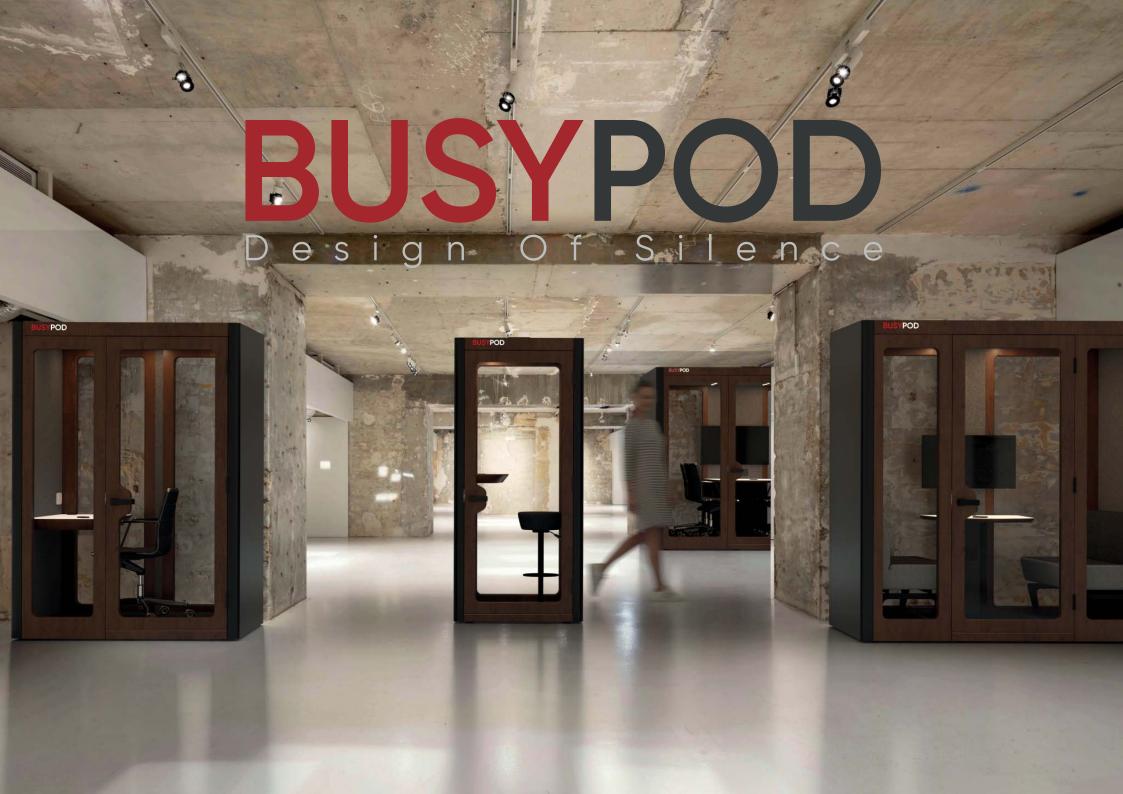

# **BUSYPOD**

A quiet space designed for privacy and focus.

Get your oasis for the modern office. Dial-in, tune out, rehearse, review, create, debate – you name it – the minimalist BUSYPOD Phone Booth's potential for your open plan office is huge. No need to fight over the conference room or over-booked meeting rooms that were built for many people. No need to stand out in the corridor or stairwell to make that phone call. Our Phone Booths are soundproofed, comfortable spaces that come with a built-in desk as standard. Set up your laptop, put down your cup of coffee, layout some documents. The BUSYPOD Phone Booth is the solution you need to regain lost privacy in your open-plan office!

# **BUSYPOD**Design of Silence