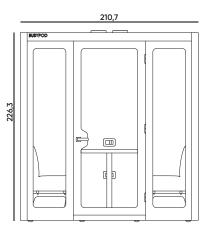

# Where people and privacy meet.

Did you know over 70% of meetings have 4 people or less in them? Most offices don't have enough meeting spaces. The cost of building more meeting rooms can be prohibitive, or just damn right impractical. Maybe your lease is due to expire in 18 months anyway. So why build when you can quickly install a 4 person meeting pod which you can take with you when you move premises. Wall mount a screen for built-in video conferencing, meet with up to 3 of your colleagues, or just use the pod to get away and focus on that report you're working on. The BUSYPOD Large 4 person meeting room is a cost effective and easy way to add flexible meeting spaces to any office, when and where you need them.