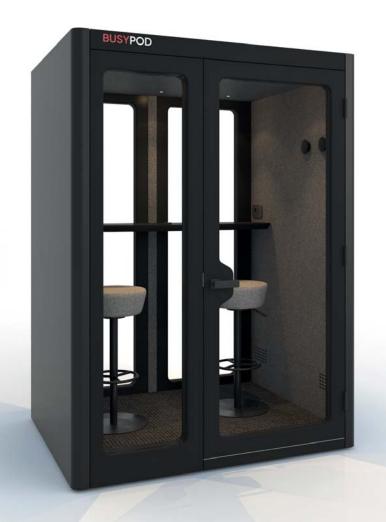

# Sometimes life is just for two

There are never enough meeting spaces. Most meeting rooms are built for larger groups when the fact is, most meetings have just a few people. To build more meeting rooms can cost or just can not be right i practical. The pod comes with a large 2 person meeting table. Add two built-in, height adjustable stools, or provide your own. Perfect for a quick catchup with a colleague or visitor. Work on a report with a team member, dial-in a colleague working remotely, or just use the pod to read a legal document. The BU-SYPOD Medium Meet is a cost-effective and easy way to add flexible meeting spaces to any office.

# Where people and privacy meet.

Did you know over 70% of meetings have 4 people or less in them? Most offices don't have enough meeting spaces. The cost of building more meeting rooms can be prohibitive, or just damn right impractical. Maybe your lease is due to expire in 18 months anyway. So why build when you can quickly install a 4 person meeting pod which you can take with you when you move premises. Wall mount a screen for built-in video conferencing, meet with up to 3 of your colleagues, or just use the pod to get away and focus on that report you're working on. The BUSYPOD Large 4 person meeting room is a cost effective and easy way to add flexible meeting spaces to any office, when and where you need them.