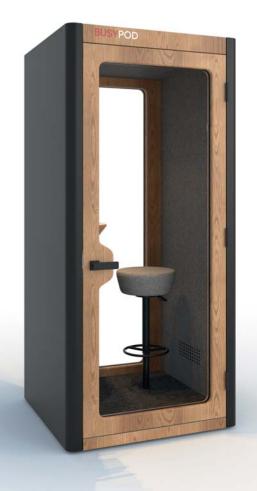

# **BUSYPOD**

A quiet space designed for privacy and focus.

Get your oasis for the modern office. Dial-in, tune out, rehearse, review, create, debate – you name it – the minimalist BUSYPOD Phone Booth's potential for your open plan office is huge. No need to fight over the conference room or over-booked meeting rooms that were built for many people. No need to stand out in the corridor or stairwell to make that phone call. Our Phone Booths are soundproofed, comfortable spaces that come with a built-in desk as standard. Set up your laptop, put down your cup of coffee, layout some documents. The BUSYPOD Phone Booth is the solution you need to regain lost privacy in your open-plan office!

## **BUSYPOD PRODUCTS**

Are insulated study and meeting cabins consisting of Phone Booth, Medium Meet, Medium Work, Large and XLarge models. All BUSYPOD products consist of layers with sound insulation and acoustic properties, and different options are available according to the concept of your office. Their installation is quite simple. Phone Booth is designed to be installed in 15 minutes, Medium and Large in 30 minutes, and our largest product, XLarge, in 60 minutes. BUSYPODs are illuminated by LED lights and have a ventilation system. BUSYPOD frames can be made of natural wood and lacquered in the desired colour, and sound-controlled laminated glass is used in the windows. Acoustic carpet is used on the floor. In addition to these standard features, we also offer many features.