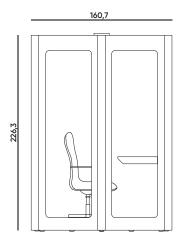

# Take your work environment to the next level

Many people in large companies are very uncomfortable with occupying a whole room. BUSYPOD Medium Work occupies approximately 2 m2 in an office environment and has a structure that will make you look like a huge meeting room. When you go inside and start working, all the sounds coming from outside will be cut off and you will be alone with your work and yourself. You can turn on the music you want and focus on your work, or you will have your video conferences in a comfortable environment where no one is watching you and your voice is not heard.

**BUSYPOD Medium Work** 