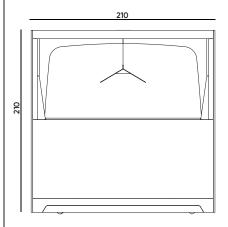

# Sometimes life is just for two

There are never enough meeting spaces. Most meeting rooms are built for larger groups when the fact is, most meetings have just a few people. To build more meeting rooms can cost or just can not be right i practical. The pod comes with a large 2 person meeting table. Add two built-in, height adjustable stools, or provide your own. Perfect for a quick catchup with a colleague or visitor. Work on a report with a team member, dial-in a colleague working remotely, or just use the pod to read a legal document. The BU-SYPOD Medium Meet is a cost-effective and easy way to add flexible meeting spaces to any office.