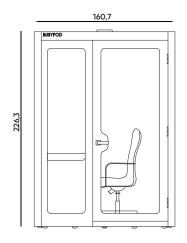

## **BUSYPOD PRODUCTS**

Are insulated study and meeting cabins consisting of Phone Booth, Medium Meet, Medium Work, Large and XLarge models. All BUSYPOD products consist of layers with sound insulation and acoustic properties, and different options are available according to the concept of your office. Their installation is quite simple. Phone Booth is designed to be installed in 15 minutes, Medium and Large in 30 minutes, and our largest product, XLarge, in 60 minutes. BUSYPODs are illuminated by LED lights and have a ventilation system. BUSYPOD frames can be made of natural wood and lacquered in the desired colour, and sound-controlled laminated glass is used in the windows. Acoustic carpet is used on the floor. In addition to these standard features, we also offer many features.

# Take your work environment to the next level

Many people in large companies are very uncomfortable with occupying a whole room. BUSYPOD Medium Work occupies approximately 2 m2 in an office environment and has a structure that will make you look like a huge meeting room. When you go inside and start working, all the sounds coming from outside will be cut off and you will be alone with your work and yourself. You can turn on the music you want and focus on your work, or you will have your video conferences in a comfortable environment where no one is watching you and your voice is not heard.