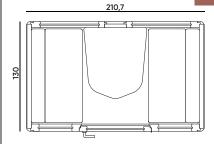

# Where people and privacy meet.

Did you know over 70% of meetings have 4 people or less in them? Most offices don't have enough meeting spaces. The cost of building more meeting rooms can be prohibitive, or just damn right impractical. Maybe your lease is due to expire in 18 months anyway. So why build when you can quickly install a 4 person meeting pod which you can take with you when you move premises. Wall mount a screen for built-in video conferencing, meet with up to 3 of your colleagues, or just use the pod to get away and focus on that report you're working on. The BUSYPOD Large 4 person meeting room is a cost effective and easy way to add flexible meeting spaces to any office, when and where you need them.