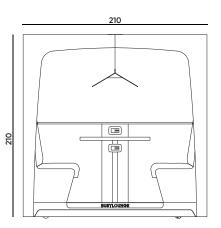

# Sometimes life is just for two

There are never enough meeting spaces. Most meeting rooms are built for larger groups when the fact is, most meetings have just a few people. To build more meeting rooms can cost or just can not be right i practical. The pod comes with a large 2 person meeting table. Add two built-in, height adjustable stools, or provide your own. Perfect for a quick catchup with a colleague or visitor. Work on a report with a team member, dial-in a colleague working remotely, or just use the pod to read a legal document. The BU-SYPOD Medium Meet is a cost-effective and easy way to add flexible meeting spaces to any office.