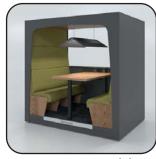

### **BUSYLOUNGE PRODUCTS**

Are for 2 and 4 people and are the meeting point and provide you privacy with acoustic and sound absorbing features. There are different options available according to your office concept. They are designed to be installed by 2 people in 20 minutes in BUSYLOUNGE(2) and in 20 minutes by 3 people in BUSYLOUNGE(4). BUSYLOUNGE's lighting is made by LED lights, its seats will take you out of the office environment and make you feel comfortable in your home. We are sure that you will have a very productive time with your teammates.

# BUSYPOD Design Of Silence

Although BUSYLOUNGE is called a new generation workspace, it is a mobile office section that you can set up with 2 people without making any changes, and where you can come together and work with your colleagues. Thanks to its portability feature after installation, you can move it to the appropriate place you want and hold you"r meetings there. BUSYLOUNGE, which is plain and very aesthetic, has been designed to adapt to