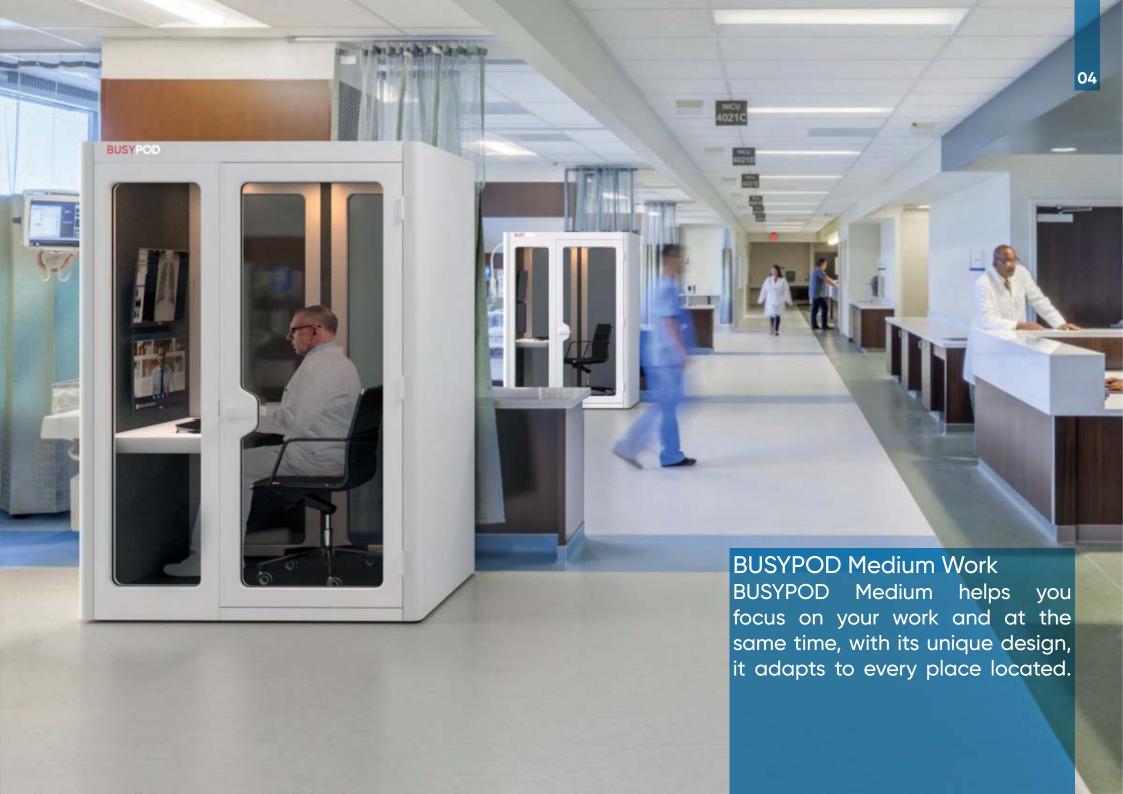

# Take your work environment to the next level

Many people in large companies are very uncomfortable with occupying a whole room. BUSYPOD Medium Work occupies approximately 2 m2 in an office environment and has a structure that will make you look like a huge meeting room. When you go inside and start working, all the sounds coming from outside will be cut off and you will be alone with your work and yourself. You can turn on the music you want and focus on your work, or you will have your video conferences in a comfortable environment where no one is watching you and your voice is not heard.

**BUSYPOD Medium Work** 