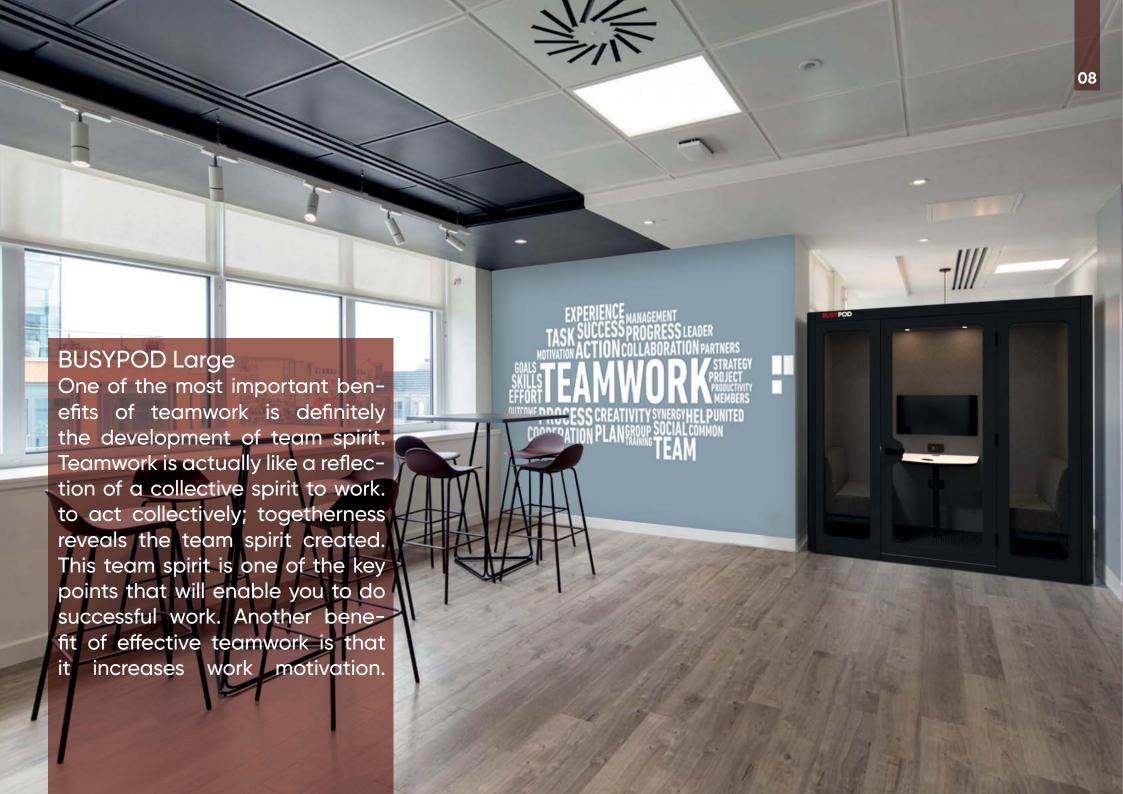

# Where people and privacy meet.

Did you know over 70% of meetings have 4 people or less in them? Most offices don't have enough meeting spaces. The cost of building more meeting rooms can be prohibitive, or just damn right impractical. Maybe your lease is due to expire in 18 months anyway. So why build when you can quickly install a 4 person meeting pod which you can take with you when you move premises. Wall mount a screen for built-in video conferencing, meet with up to 3 of your colleagues, or just use the pod to get away and focus on that report you're working on. The BUSYPOD Large 4 person meeting room is a cost effective and easy way to add flexible meeting spaces to any office, when and where you need them.

Acoustic Felt Panel Air Ventilation

LED Lighting

**BUSYPOD Large** 