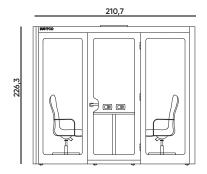

**BUSYPOD XLarge** 

# New generation meeting room

Now, thanks to technology, we can easily run more than one job, even though we cannot be physical, we can be where we want to be visual. One of the simplest ways to provide this communication is through video conferences. we thought of you, thanks to the screen module BUSYPODs contains, it will be a new convenience for both your video conferences and team meetings. In addition, thanks to its sound insulation and acoustic structure, it will provide you with extra comfort.