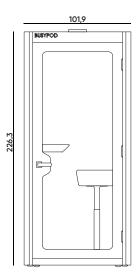

**BUSYPOD** 

# **BUSYPOD**

A quiet space designed for privacy and focus.

Get your oasis for the modern office. Dial-in, tune out, rehearse, review, create, debate – you name it – the minimalist BUSYPOD Phone Booth's potential for your open plan office is huge. No need to fight over the conference room or over-booked meeting rooms that were built for many people. No need to stand out in the corridor or stairwell to make that phone call. Our Phone Booths are soundproofed, comfortable spaces that come with a built-in desk as standard. Set up your laptop, put down your cup of coffee, layout some documents. The BUSYPOD Phone Booth is the solution you need to regain lost privacy in your open-plan office!