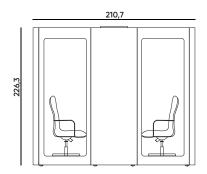

# Where people and privacy meet.

Did you know over 70% of meetings have 4 people or less in them? Most offices don't have enough meeting spaces. The cost of building more meeting rooms can be prohibitive, or just damn right impractical. Maybe your lease is due to expire in 18 months anyway. So why build when you can quickly install a 4 person meeting pod which you can take with you when you move premises. Wall mount a screen for built-in video conferencing, meet with up to 3 of your colleagues, or just use the pod to get away and focus on that report you're working on. The BUSYPOD Large 4 person meeting room is a cost effective and easy way to add flexible meeting spaces to any office, when and where you need them.

Acoustic Felt Panel Air Ventilation

LED Lighting

**BUSYPOD Large** 