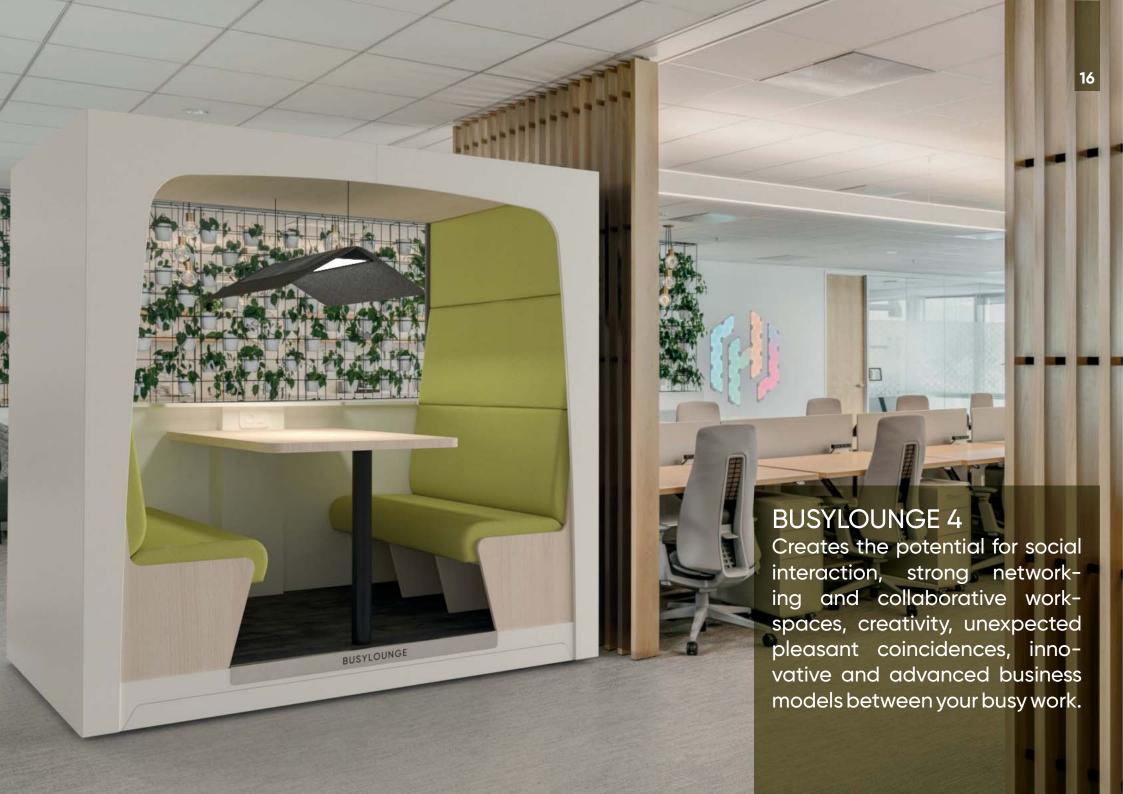

BUSYPOD Medium Work BUSYPOD Medium Meet

BUSYPOD Large BUSYPOD XLarge

Non-flammable Material

Acoustic Laminated
Glasses

Recycled Material

**BUSYLOUNGE (4)** 

**BUSYLOUNGE (2)** 

### **BUSYLOUNGE PRODUCTS**

Are for 2 and 4 people and are the meeting point and provide you privacy with acoustic and sound absorbing features. There are different options available according to your office concept. They are designed to be installed by 2 people in 20 minutes in BUSYLOUNGE(2) and in 20 minutes by 3 people in BUSYLOUNGE(4). BUSYLOUNGE's lighting is made by LED lights, its seats will take you out of the office environment and make you feel comfortable in your home. We are sure that you will have a very productive time with your teammates.