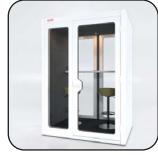

BUSYPOD Medium Work BUSYPOD Medium Meet

BUSYPOD Large BUSYPOD XLarge

Non-flammable Material

Acoustic Laminated
Glasses

Recycled Material

**BUSYLOUNGE (4)** 

**BUSYLOUNGE (2)** 

# Where people and privacy meet.

Did you know over 70% of meetings have 4 people or less in them? Most offices don't have enough meeting spaces. The cost of building more meeting rooms can be prohibitive, or just damn right impractical. Maybe your lease is due to expire in 18 months anyway. So why build when you can quickly install a 4 person meeting pod which you can take with you when you move premises. Wall mount a screen for built-in video conferencing, meet with up to 3 of your colleagues, or just use the pod to get away and focus on that report you're working on. The BUSYPOD Large 4 person meeting room is a cost effective and easy way to add flexible meeting spaces to any office, when and where you need them.