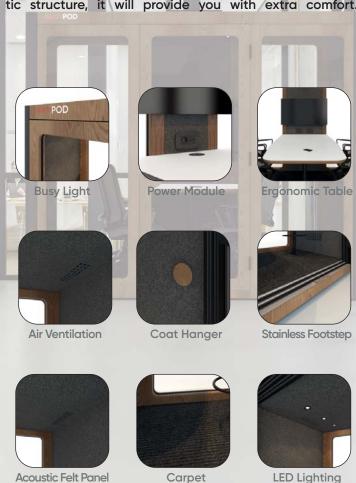

# New generation meeting room

Now, thanks to technology, we can easily run more than one job, even though we cannot be physical, we can be where we want to be visual. One of the simplest ways to provide this communication is through video conferences. we thought of you, thanks to the screen module BUSYPODs contains, it will be a new convenience for both your video conferences and team meetings. In addition, thanks to its sound insulation and acoustic structure, it will provide you with extra comfort.

Spradling-Silvertex, Spradling-Valencia, Camira-Silk, Camira-Main Line

Flax, Kvadrat-Remix 3

Supports socket types of all countries

Fire Sprinkler and Warning System

Screen by product size

**Coat Hanger** 

Wireless Charger

**Motion Sensor** 

**Data Line** 

**Door Lock** 

Remote

Ramp for Disabled Access

Felt Side Panel

Casters (Wheels)