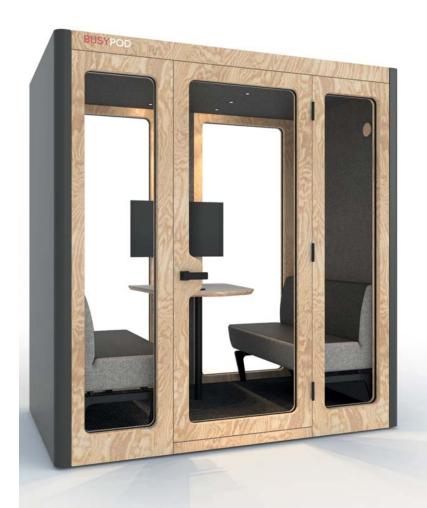

# Sometimes life is just for two

There are never enough meeting spaces. Most meeting rooms are built for larger groups when the fact is, most meetings have just a few people. To build more meeting rooms can cost or just can not be right i practical. The pod comes with a large 2 person meeting table. Add two built-in, height adjustable stools, or provide your own. Perfect for a quick catchup with a colleague or visitor. Work on a report with a team member, dial-in a colleague working remotely, or just use the pod to read a legal document. The BU-SYPOD Medium Meet is a cost-effective and easy way to add flexible meeting spaces to any office.

# Where people and privacy meet.

Did you know over 70% of meetings have 4 people or less in them? Most offices don't have enough meeting spaces. The cost of building more meeting rooms can be prohibitive, or just damn right impractical. Maybe your lease is due to expire in 18 months anyway. So why build when you can quickly install a 4 person meeting pod which you can take with you when you move premises. Wall mount a screen for built-in video conferencing, meet with up to 3 of your colleagues, or just use the pod to get away and focus on that report you're working on. The BUSYPOD Large 4 person meeting room is a cost effective and easy way to add flexible meeting spaces to any office, when and where you need them.