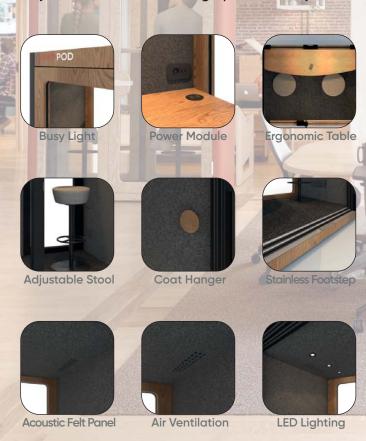

Acoustic Felt Panel Air Ventilation

LED Lighting

**BUSYPOD Large** 

# Standart Optional Grey Dark Grey Green Yellow Upholstery Materials

Abraid (EGL13)

Molten (EGL09)

Forge (EGL12)

Deep Clay (EGL32)

Otter (EGL36)

Twig (EGL49)

**Felt Materials** 

Spradling-Silvertex, Spradling-Valencia, Camira-Silk, Camira-Main Line

Flax, Kvadrat-Remix 3

Supports socket types of all countries

Fire Sprinkler and Warning System

Screen by product size

**Coat Hanger** 

Wireless Charger

**Motion Sensor** 

**Data Line** 

**Door Lock** 

Remote

Ramp for Disabled Access

Felt Side Panel

Casters (Wheels)

Stainless Footstep

Carpet

**LED Lighting** 

**BUSYLOUNGE (4)** 