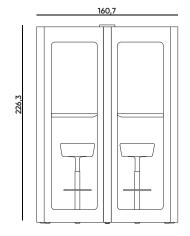

# Sometimes life is just for two

There are never enough meeting spaces. Most meeting rooms are built for larger groups when the fact is, most meetings have just a few people. To build more meeting rooms can cost or just can not be right i practical. The pod comes with a large 2 person meeting table. Add two built-in, height adjustable stools, or provide your own. Perfect for a quick catchup with a colleague or visitor. Work on a report with a team member, dial-in a colleague working remotely, or just use the pod to read a legal document. The BU-SYPOD Medium Meet is a cost-effective and easy way to add flexible meeting spaces to any office.