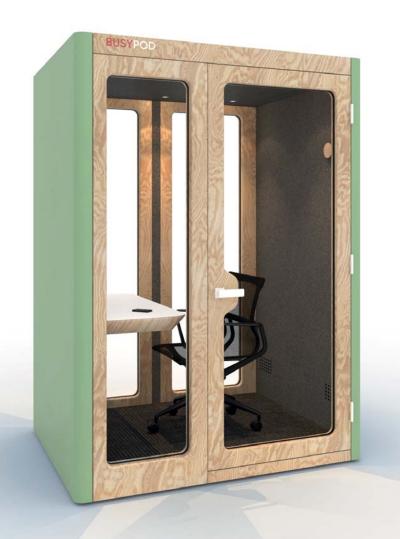

## **BUSYPOD PRODUCTS**

Are insulated study and meeting cabins consisting of Phone Booth, Medium Meet, Medium Work, Large and XLarge models. All BUSYPOD products consist of layers with sound insulation and acoustic properties, and different options are available according to the concept of your office. Their installation is quite simple. Phone Booth is designed to be installed in 15 minutes, Medium and Large in 30 minutes, and our largest product, XLarge, in 60 minutes. BUSYPODs are illuminated by LED lights and have a ventilation system. BUSYPOD frames can be made of natural wood and lacquered in the desired colour, and sound-controlled laminated glass is used in the windows. Acoustic carpet is used on the floor. In addition to these standard features, we also offer many features.

BUSYPOD products promise to get rid of the complex environment you are in and to offer you a calm environment. As soon as you enter, all communication from inside to outside and from outside to inside is cut off. All that's left is you, the jobs and meetings waiting for you.

# Take your work environment to the next level

Many people in large companies are very uncomfortable with occupying a whole room. BUSYPOD Medium Work occupies approximately 2 m2 in an office environment and has a structure that will make you look like a huge meeting room. When you go inside and start working, all the sounds coming from outside will be cut off and you will be alone with your work and yourself. You can turn on the music you want and focus on your work, or you will have your video conferences in a comfortable environment where no one is watching you and your voice is not heard.