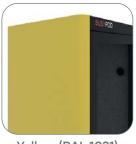

# Window / Door Frame & Table Materials

Oak

Pine

Walnut

Dark Grey (RAL 7016)

Yellow (RAL 1021)

Red (RAL 3002)

**Black Lacquer** 