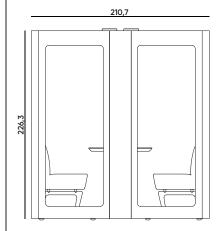

# Where people and privacy meet.

Did you know over 70% of meetings have 4 people or less in them? Most offices don't have enough meeting spaces. The cost of building more meeting rooms can be prohibitive, or just damn right impractical. Maybe your lease is due to expire in 18 months anyway. So why build when you can quickly install a 4 person meeting pod which you can take with you when you move premises. Wall mount a screen for built-in video conferencing, meet with up to 3 of your colleagues, or just use the pod to get away and focus on that report you're working on. The BUSYPOD Large 4 person meeting room is a cost effective and easy way to add flexible meeting spaces to any office, when and where you need them.