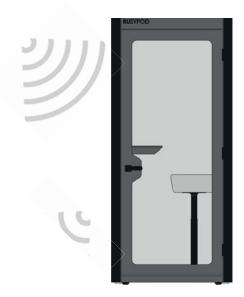

# **BUSYPOD**

A quiet space designed for privacy and focus.

Get your oasis for the modern office. Dial-in, tune out, rehearse, review, create, debate – you name it – the minimalist BUSYPOD Phone Booth's potential for your open plan office is huge. No need to fight over the conference room or over-booked meeting rooms that were built for many people. No need to stand out in the corridor or stairwell to make that phone call. Our Phone Booths are soundproofed, comfortable spaces that come with a built-in desk as standard. Set up your laptop, put down your cup of coffee, layout some documents. The BUSYPOD Phone Booth is the solution you need to regain lost privacy in your open-plan office!

Wireless Charger

**Motion Sensor** 

**Data Line** 

**Door Lock** 

Remote

Ramp for Disabled Access

Felt Side Panel

Casters (Wheels)