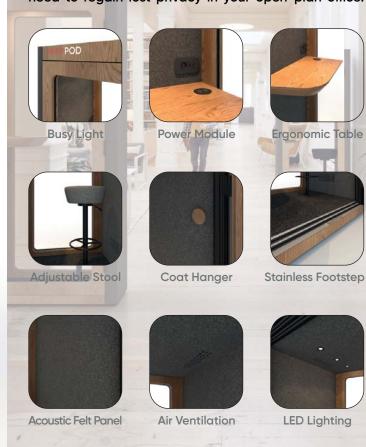

Acoustic Felt Panel Air Ventilation

LED Lighting

**BUSYPOD Large** 

Spradling-Silvertex, Spradling-Valencia, Camira-Silk, Camira-Main Line

Flax, Kvadrat-Remix 3

Supports socket types of all countries

Fire Sprinkler and Warning System

Screen by product size

**Coat Hanger** 

Wireless Charger

**Motion Sensor** 

**Data Line** 

**Door Lock** 

Remote

Ramp for Disabled Access

Felt Side Panel

Casters (Wheels)

Stainless Footstep

Carpet

**LED Lighting** 

**BUSYLOUNGE (4)** 