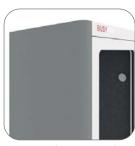

add flexible meeting spaces to any office, when and where you need them.









Acoustic Felt Panel Air Ventilation

LED Lighting

**BUSYPOD Large** 









# BUSYPOD Design Of Silence



# New generation meeting room

Now, thanks to technology, we can easily run more than one job, even though we cannot be physical, we can be where we want to be visual. One of the simplest ways to provide this communication is through video conferences. we thought of you, thanks to the screen module BUSYPODs contains, it will be a new convenience for both your video conferences and team meetings. In addition, thanks to its sound insulation and acoustic structure, it will provide you with extra comfort.









**BUSYPOD XLarge** 





# **Exterior Side Panel**



Black (RAL 9005)



White (RAL 9016)



Grey (RAL 7042)

# Window / Door Frame & Table Materials



Oak



Pine



Walnut



Dark Grey (RAL 7016)



Yellow (RAL 1021)



Red (RAL 3002)



**Black Lacquer** 



Optional

White Lacquer







Blue (RAL 5012)



Green (RAL 6019)

**Optional Unlimited Colors** 



# Standart Optional Grey Dark Grey Green Yellow Upholstery Materials

Abraid (EGL13)

Molten (EGL09)

Forge (EGL12)

Deep Clay (EGL32)



Otter (EGL36)

Twig (EGL49)

**Felt Materials** 

Spradling-Silvertex, Spradling-Valencia, Camira-Silk, Camira-Main Line

Flax, Kvadrat-Remix 3





Supports socket types of all countries



Fire Sprinkler and Warning System



Screen by product size



**Coat Hanger** 



Wireless Charger



**Motion Sensor** 



**Data Line** 



**Door Lock** 



Remote



Ramp for Disabled Access