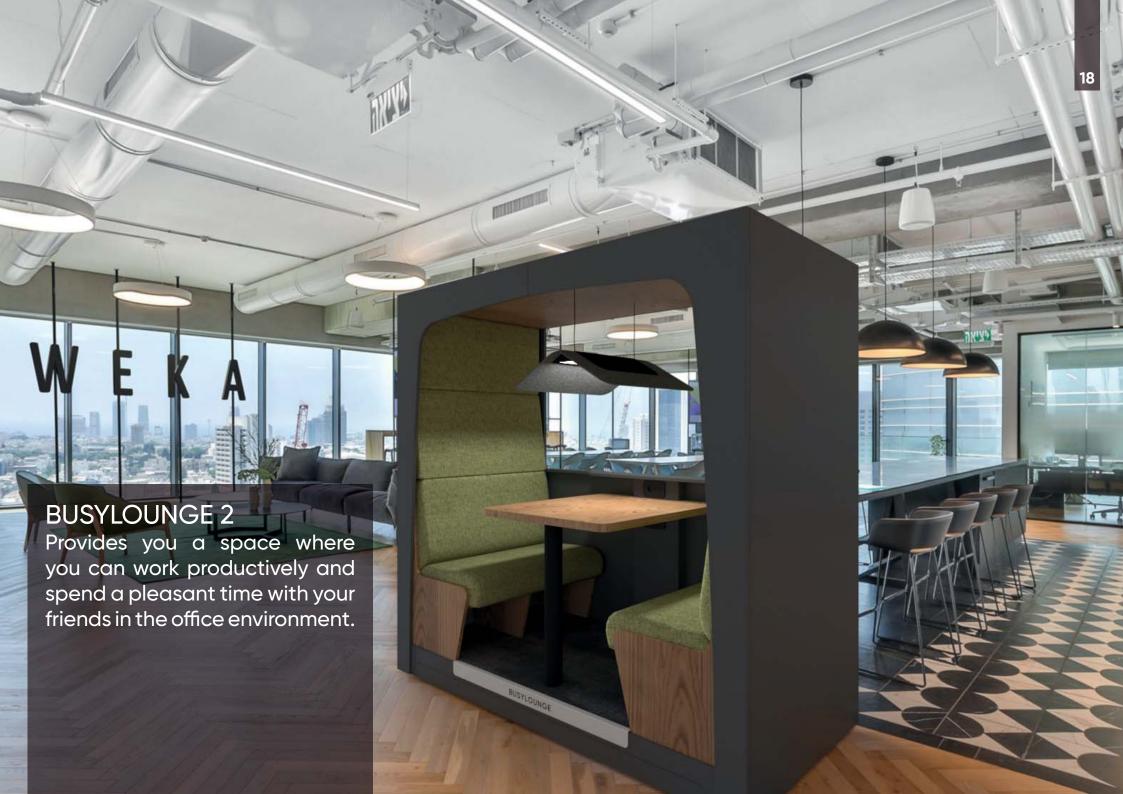

### **BUSYLOUNGE PRODUCTS**

Are for 2 and 4 people and are the meeting point and provide you privacy with acoustic and sound absorbing features. There are different options available according to your office concept. They are designed to be installed by 2 people in 20 minutes in BUSYLOUNGE(2) and in 20 minutes by 3 people in BUSYLOUNGE(4). BUSYLOUNGE's lighting is made by LED lights, its seats will take you out of the office environment and make you feel comfortable in your home. We are sure that you will have a very productive time with your teammates.

# BUSYPOD Design of Silence

You will love your workspace more than before.

You will feel happy in BUSYLOUNGE and you will be able to focus on your work much faster and achieve visible results. It will make you very happy to have fun while working in this wonderful product, which isolates yourself from the complexity around you and has a simple structure. Thanks to the hidden wheels on the floor, you can move it to the area you want in your office and turn it in the direction you want.