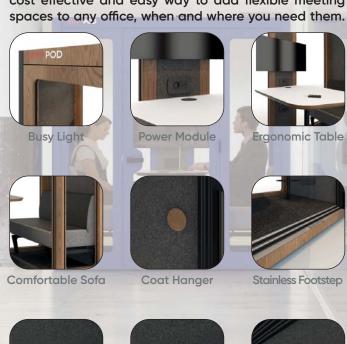

# Where people and privacy meet.

Did you know over 70% of meetings have 4 people or less in them? Most offices don't have enough meeting spaces. The cost of building more meeting rooms can be prohibitive, or just damn right impractical. Maybe your lease is due to expire in 18 months anyway. So why build when you can quickly install a 4 person meeting pod which you can take with you when you move premises. Wall mount a screen for built-in video conferencing, meet with up to 3 of your colleagues, or just use the pod to get away and focus on that report you're working on. The BUSYPOD Large 4 person meeting room is a cost effective and easy way to add flexible meeting spaces to any office, when and where you need them.

Spradling-Silvertex, Spradling-Valencia, Camira-Silk, Camira-Main Line

Flax, Kvadrat-Remix 3

Supports socket types of all countries

Fire Sprinkler and Warning System

Screen by product size

**Coat Hanger** 

Wireless Charger

**Motion Sensor** 

**Data Line** 

**Door Lock** 

Remote

Ramp for Disabled Access

Felt Side Panel

Casters (Wheels)

Stainless Footstep

Carpet

**LED Lighting** 

**BUSYLOUNGE (4)** 