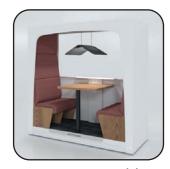

### **BUSYLOUNGE PRODUCTS**

Are for 2 and 4 people and are the meeting point and provide you privacy with acoustic and sound absorbing features. There are different options available according to your office concept. They are designed to be installed by 2 people in 20 minutes in BUSYLOUNGE(2) and in 20 minutes by 3 people in BUSYLOUNGE(4). BUSYLOUNGE's lighting is made by LED lights, its seats will take you out of the office environment and make you feel comfortable in your home. We are sure that you will have a very productive time with your teammates.

# BUSYPOD Design of Silence

You will love your workspace more than before.

You will feel happy in BUSYLOUNGE and you will be able to focus on your work much faster and achieve visible results. It will make you very happy to have fun while working in this wonderful product, which isolates yourself from the complexity around you and has a simple structure. Thanks to the hidden wheels on the floor, you can move it to the area you want in your office and turn it in the direction you want.