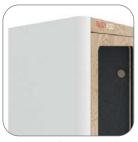

## **BUSYPOD PRODUCTS**

Are insulated study and meeting cabins consisting of Phone Booth, Medium Meet, Medium Work, Large and XLarge models. All BUSYPOD products consist of layers with sound insulation and acoustic properties, and different options are available according to the concept of your office. Their installation is quite simple. Phone Booth is designed to be installed in 15 minutes, Medium and Large in 30 minutes, and our largest product, XLarge, in 60 minutes. BUSYPODs are illuminated by LED lights and have a ventilation system. BUSYPOD frames can be made of natural wood and lacquered in the desired colour, and sound-controlled laminated glass is used in the windows. Acoustic carpet is used on the floor. In addition to these standard features, we also offer many features.

Acoustic Felt Panel Air Ventilation

LED Lighting

**BUSYPOD Large** 