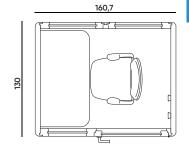

## **BUSYPOD PRODUCTS**

Are insulated study and meeting cabins consisting of Phone Booth, Medium Meet, Medium Work, Large and XLarge models. All BUSYPOD products consist of layers with sound insulation and acoustic properties, and different options are available according to the concept of your office. Their installation is quite simple. Phone Booth is designed to be installed in 15 minutes, Medium and Large in 30 minutes, and our largest product, XLarge, in 60 minutes. BUSYPODs are illuminated by LED lights and have a ventilation system. BUSYPOD frames can be made of natural wood and lacquered in the desired colour, and sound-controlled laminated glass is used in the windows. Acoustic carpet is used on the floor. In addition to these standard features, we also offer many features.

# Take your work environment to the next level

Many people in large companies are very uncomfortable with occupying a whole room. BUSYPOD Medium Work occupies approximately 2 m2 in an office environment and has a structure that will make you look like a huge meeting room. When you go inside and start working, all the sounds coming from outside will be cut off and you will be alone with your work and yourself. You can turn on the music you want and focus on your work, or you will have your video conferences in a comfortable environment where no one is watching you and your voice is not heard.