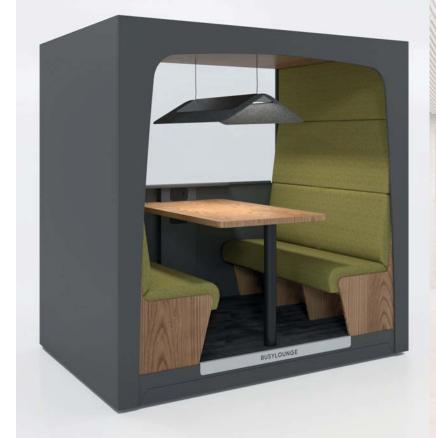

# BUSYPOD Design Of Silence

Although BUSYLOUNGE is called a new generation workspace, it is a mobile office section that you can set up with 2 people without making any changes, and where you can come together and work with your colleagues. Thanks to its portability feature after installation, you can move it to the appropriate place you want and hold you"r meetings there. BUSYLOUNGE, which is plain and very aesthetic, has been designed to adapt to

# BUSYPOD Design of Silence

You will love your workspace more than before.

You will feel happy in BUSYLOUNGE and you will be able to focus on your work much faster and achieve visible results. It will make you very happy to have fun while working in this wonderful product, which isolates yourself from the complexity around you and has a simple structure. Thanks to the hidden wheels on the floor, you can move it to the area you want in your office and turn it in the direction you want.