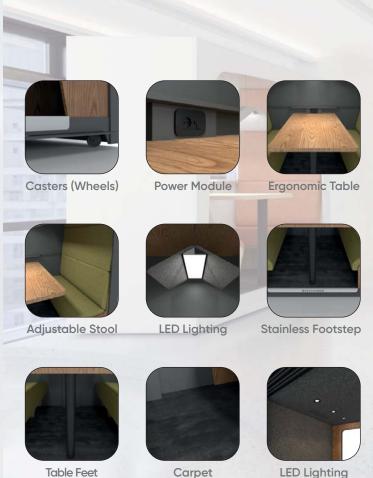

Spradling-Silvertex, Spradling-Valencia, Camira-Silk, Camira-Main Line

Flax, Kvadrat-Remix 3

Supports socket types of all countries

Fire Sprinkler and Warning System

Screen by product size

**Coat Hanger** 

Wireless Charger

**Motion Sensor** 

**Data Line** 

**Door Lock** 

Remote

Ramp for Disabled Access

Felt Side Panel

Casters (Wheels)

Stainless Footstep

Carpet

**LED Lighting** 

**BUSYLOUNGE (4)** 