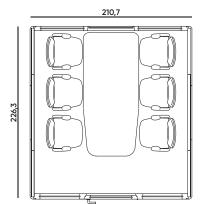

# Where people and privacy meet.

Did you know over 70% of meetings have 4 people or less in them? Most offices don't have enough meeting spaces. The cost of building more meeting rooms can be prohibitive, or just damn right impractical. Maybe your lease is due to expire in 18 months anyway. So why build when you can quickly install a 4 person meeting pod which you can take with you when you move premises. Wall mount a screen for built-in video conferencing, meet with up to 3 of your colleagues, or just use the pod to get away and focus on that report you're working on. The BUSYPOD Large 4 person meeting room is a cost effective and easy way to add flexible meeting spaces to any office, when and where you need them.

Acoustic Felt Panel Air Ventilation

LED Lighting

**BUSYPOD Large** 