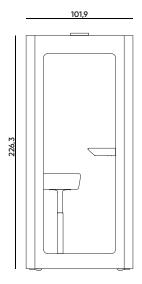

**BUSYPOD** 

# **BUSYPOD**

A quiet space designed for privacy and focus.

Get your oasis for the modern office. Dial-in, tune out, rehearse, review, create, debate – you name it – the minimalist BUSYPOD Phone Booth's potential for your open plan office is huge. No need to fight over the conference room or over-booked meeting rooms that were built for many people. No need to stand out in the corridor or stairwell to make that phone call. Our Phone Booths are soundproofed, comfortable spaces that come with a built-in desk as standard. Set up your laptop, put down your cup of coffee, layout some documents. The BUSYPOD Phone Booth is the solution you need to regain lost privacy in your open-plan office!