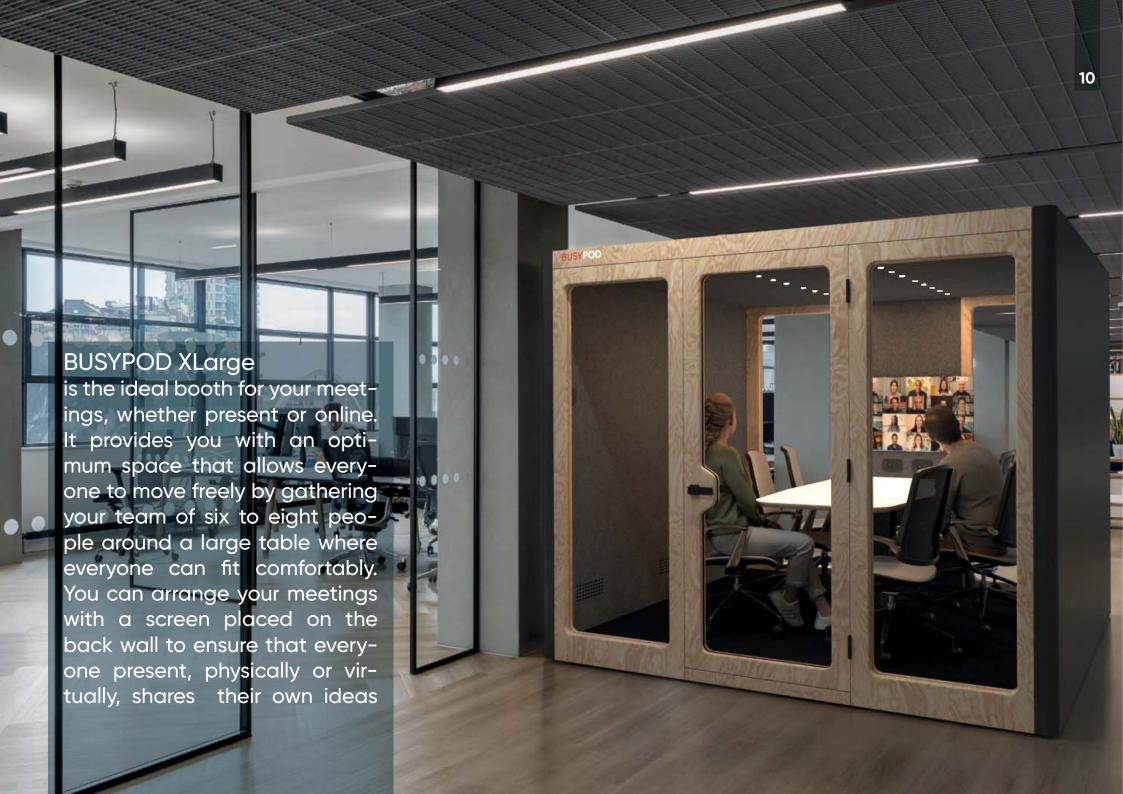

**BUSYPOD XLarge** 

# New generation meeting room

Now, thanks to technology, we can easily run more than one job, even though we cannot be physical, we can be where we want to be visual. One of the simplest ways to provide this communication is through video conferences. we thought of you, thanks to the screen module BUSYPODs contains, it will be a new convenience for both your video conferences and team meetings. In addition, thanks to its sound insulation and acoustic structure, it will provide you with extra comfort.