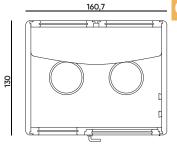

# Sometimes life is just for two

There are never enough meeting spaces. Most meeting rooms are built for larger groups when the fact is, most meetings have just a few people. To build more meeting rooms can cost or just can not be right i practical. The pod comes with a large 2 person meeting table. Add two built-in, height adjustable stools, or provide your own. Perfect for a quick catchup with a colleague or visitor. Work on a report with a team member, dial-in a colleague working remotely, or just use the pod to read a legal document. The BU-SYPOD Medium Meet is a cost-effective and easy way to add flexible meeting spaces to any office.