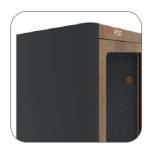

# **Exterior Side Panel**

Black (RAL 9005)

White (RAL 9016)

Grey (RAL 7042)

# Window / Door Frame & Table Materials

Oak

Pine

Walnut

Dark Grey (RAL 7016)

Yellow (RAL 1021)

Red (RAL 3002)

**Black Lacquer** 