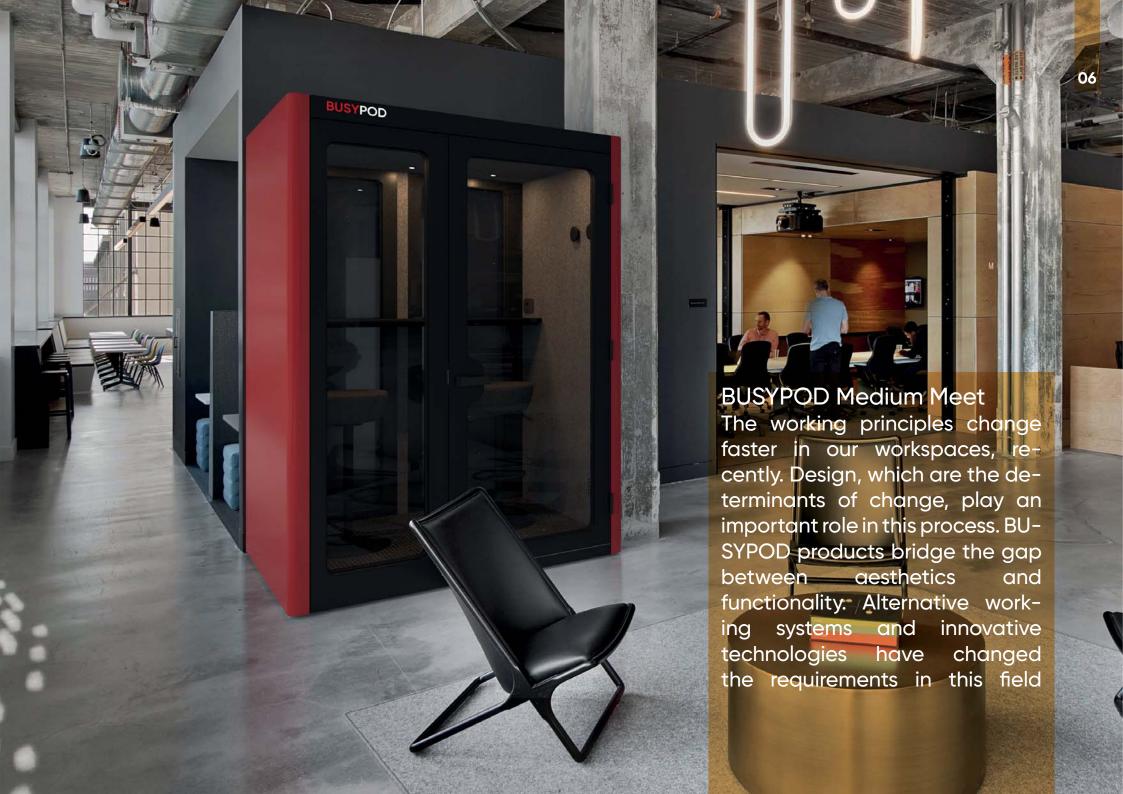

# Sometimes life is just for two

There are never enough meeting spaces. Most meeting rooms are built for larger groups when the fact is, most meetings have just a few people. To build more meeting rooms can cost or just can not be right i practical. The pod comes with a large 2 person meeting table. Add two built-in, height adjustable stools, or provide your own. Perfect for a quick catchup with a colleague or visitor. Work on a report with a team member, dial-in a colleague working remotely, or just use the pod to read a legal document. The BU-SYPOD Medium Meet is a cost-effective and easy way to add flexible meeting spaces to any office.