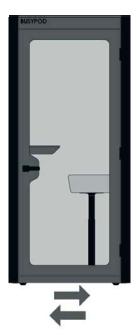

# **BUSYPOD**

A quiet space designed for privacy and focus.

Get your oasis for the modern office. Dial-in, tune out, rehearse, review, create, debate – you name it – the minimalist BUSYPOD Phone Booth's potential for your open plan office is huge. No need to fight over the conference room or over-booked meeting rooms that were built for many people. No need to stand out in the corridor or stairwell to make that phone call. Our Phone Booths are soundproofed, comfortable spaces that come with a built-in desk as standard. Set up your laptop, put down your cup of coffee, layout some documents. The BUSYPOD Phone Booth is the solution you need to regain lost privacy in your open-plan office!