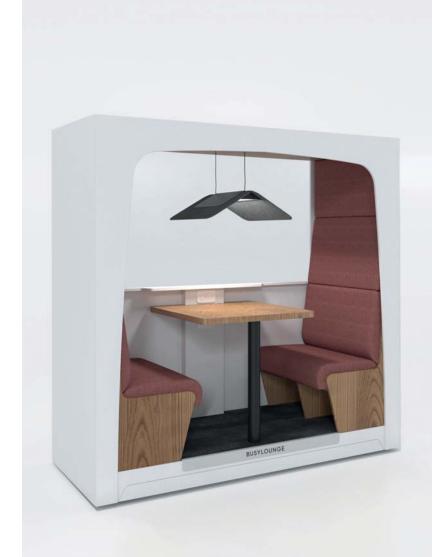

BUSYPOD Medium Work BUSYPOD Medium Meet

BUSYPOD Large BUSYPOD XLarge

Non-flammable Material

Acoustic Laminated
Glasses

Recycled Material

**BUSYLOUNGE (4)** 

**BUSYLOUNGE (2)** 

**BUSYLOUNGE (2)** 