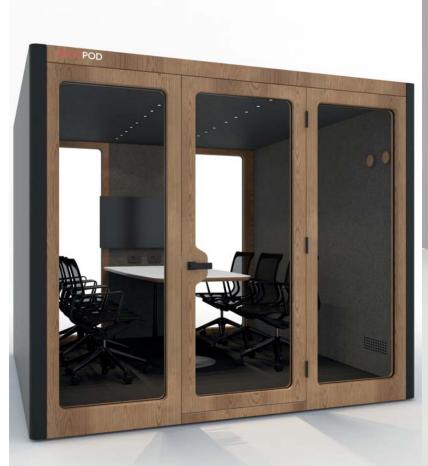

# Where people and privacy meet.

Did you know over 70% of meetings have 4 people or less in them? Most offices don't have enough meeting spaces. The cost of building more meeting rooms can be prohibitive, or just damn right impractical. Maybe your lease is due to expire in 18 months anyway. So why build when you can quickly install a 4 person meeting pod which you can take with you when you move premises. Wall mount a screen for built-in video conferencing, meet with up to 3 of your colleagues, or just use the pod to get away and focus on that report you're working on. The BUSYPOD Large 4 person meeting room is a cost effective and easy way to add flexible meeting spaces to any office, when and where you need them.

Acoustic Felt Panel Air Ventilation

LED Lighting

**BUSYPOD Large** 