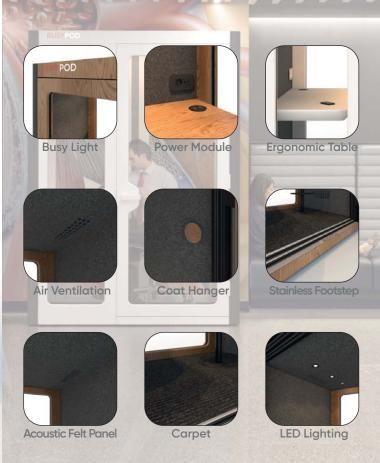

Acoustic Felt Panel Air Ventilation

LED Lighting

**BUSYPOD Large** 

Spradling-Silvertex, Spradling-Valencia, Camira-Silk, Camira-Main Line

Flax, Kvadrat-Remix 3

Supports socket types of all countries

Fire Sprinkler and Warning System

Screen by product size

**Coat Hanger** 

Wireless Charger

**Motion Sensor** 

**Data Line** 

**Door Lock** 

Remote

Ramp for Disabled Access

Felt Side Panel

Casters (Wheels)

Stainless Footstep

Carpet

**LED Lighting** 

**BUSYLOUNGE (4)** 