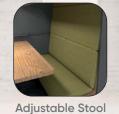

# Sometimes life is just for two

There are never enough meeting spaces. Most meeting rooms are built for larger groups when the fact is, most meetings have just a few people. To build more meeting rooms can cost or just can not be right i practical. The pod comes with a large 2 person meeting table. Add two built-in, height adjustable stools, or provide your own. Perfect for a quick catchup with a colleague or visitor. Work on a report with a team member, dial-in a colleague working remotely, or just use the pod to read a legal document. The BU-SYPOD Medium Meet is a cost-effective and easy way to add flexible meeting spaces to any office.